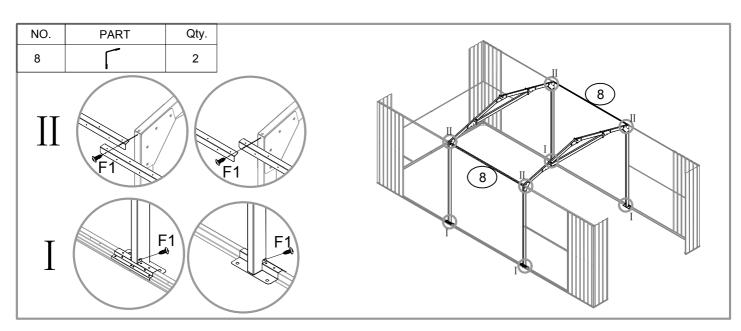

| NO. | PART                | Qty. |
|-----|---------------------|------|
| 23L | 903mm               | 1    |
| 23R | 903mm               | 1    |
| B1  | 196mm               | 2    |
| B2  | 196mm               | 2    |
| В3  | <u>~</u> ;<br>298mm | 4    |
| 25L | 1900mm              | 1    |
| 25R | 1900mm              | 1    |
| 8   | 2083mm              | 2    |
| 8L  | 1940mm              | 2    |
| 8R  | 1940mm              | 2    |
| J4  | °°°                 | 2    |
| 35  | <del></del>         | 1    |
| A1  | 230mm               | 8    |
| A2  | 233mm               | 4    |
| A9  | 233mm               | 4    |
| A4  | 285mm               | 4    |
| A5  | 90mm                | 8    |
| A10 |                     | 1    |
| J3  | 137mm               | 2    |
| J1  | 142mm               | 4    |
| J8  | 180mm               | 4    |
| A6  | 1479mm              | 4    |