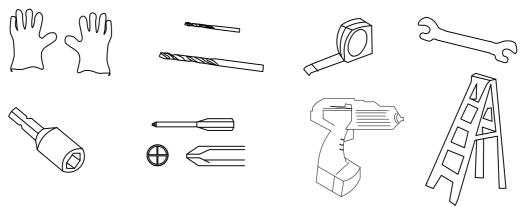

## TOOLS MAY REQUIRED

Use heavy duty gloves when handling steel sheets and flashing