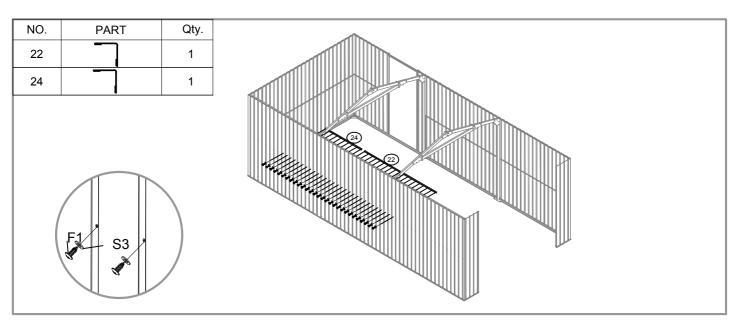

| NO. | PART     | Qty. |
|-----|----------|------|
| 1   | 1929mm   | 4    |
| 2   | 2036mm   | 2    |
| 3L  | 387mm    | 1    |
| 3R  | 387mm    | 1    |
| 4L  | 1490mm   | 1    |
| 4R  | 1490mm   | 1    |
| 5L  |          | 1    |
| 5R  |          | 1    |
| 7   |          | 1    |
| 7L  | 369mm    | 1    |
| 7R  | 369mm    | 1    |
| 6L  | 1440mm   | 1    |
| 6R  | 1440mm   | 1    |
| 10L | 1439mm   | 1    |
| 10R | 1439mm   | 1    |
| 12  | ] 1994mm | 4    |
| 13  | ] 1912mm | 4    |
| 14  | ] 1912mm | 4    |
| 12L | 1871mm   | 1    |
| 12R | 1871mm   | 1    |
| 22  | 1956mm   | 2    |
| 24  | 993mm    | 1    |