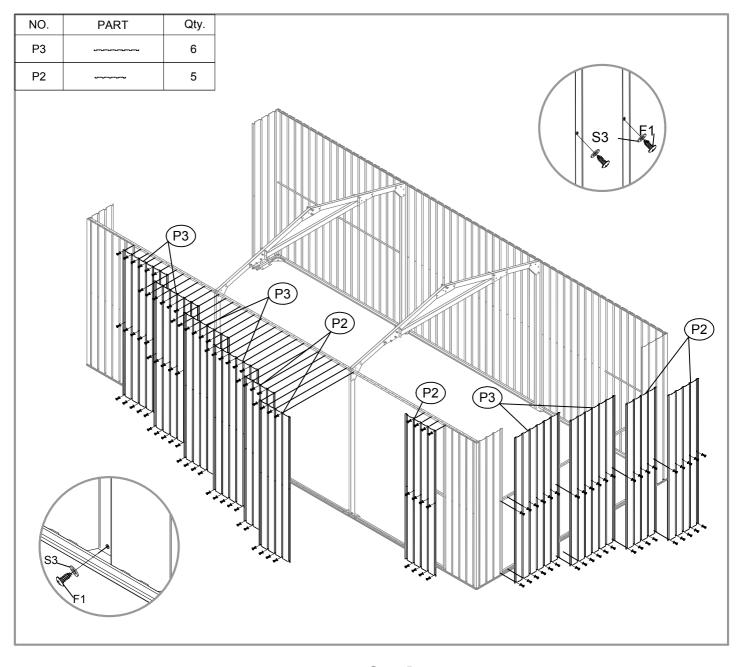

| NO.  | PART                                                                                                                                                                                                                                                                                                                                                                                                                                                                                                                                                                                                                                                                                                                                                                                                                                                                                                                                                                                                                                                                                                                                                                                                                                                                                                                                                                                                                                                                                                                                                                                                                                                                                                                                                                                                                                                                                                                                                                                                                                                                                                                           | Qty. |
|------|--------------------------------------------------------------------------------------------------------------------------------------------------------------------------------------------------------------------------------------------------------------------------------------------------------------------------------------------------------------------------------------------------------------------------------------------------------------------------------------------------------------------------------------------------------------------------------------------------------------------------------------------------------------------------------------------------------------------------------------------------------------------------------------------------------------------------------------------------------------------------------------------------------------------------------------------------------------------------------------------------------------------------------------------------------------------------------------------------------------------------------------------------------------------------------------------------------------------------------------------------------------------------------------------------------------------------------------------------------------------------------------------------------------------------------------------------------------------------------------------------------------------------------------------------------------------------------------------------------------------------------------------------------------------------------------------------------------------------------------------------------------------------------------------------------------------------------------------------------------------------------------------------------------------------------------------------------------------------------------------------------------------------------------------------------------------------------------------------------------------------------|------|
| A7   | 1860mm                                                                                                                                                                                                                                                                                                                                                                                                                                                                                                                                                                                                                                                                                                                                                                                                                                                                                                                                                                                                                                                                                                                                                                                                                                                                                                                                                                                                                                                                                                                                                                                                                                                                                                                                                                                                                                                                                                                                                                                                                                                                                                                         | 2    |
| A8   | 1913mm                                                                                                                                                                                                                                                                                                                                                                                                                                                                                                                                                                                                                                                                                                                                                                                                                                                                                                                                                                                                                                                                                                                                                                                                                                                                                                                                                                                                                                                                                                                                                                                                                                                                                                                                                                                                                                                                                                                                                                                                                                                                                                                         | 4    |
| 15   | 1304mm                                                                                                                                                                                                                                                                                                                                                                                                                                                                                                                                                                                                                                                                                                                                                                                                                                                                                                                                                                                                                                                                                                                                                                                                                                                                                                                                                                                                                                                                                                                                                                                                                                                                                                                                                                                                                                                                                                                                                                                                                                                                                                                         | 4    |
| 15-1 | 1304mm                                                                                                                                                                                                                                                                                                                                                                                                                                                                                                                                                                                                                                                                                                                                                                                                                                                                                                                                                                                                                                                                                                                                                                                                                                                                                                                                                                                                                                                                                                                                                                                                                                                                                                                                                                                                                                                                                                                                                                                                                                                                                                                         | 2    |
| 15-2 | 1304mm                                                                                                                                                                                                                                                                                                                                                                                                                                                                                                                                                                                                                                                                                                                                                                                                                                                                                                                                                                                                                                                                                                                                                                                                                                                                                                                                                                                                                                                                                                                                                                                                                                                                                                                                                                                                                                                                                                                                                                                                                                                                                                                         | 2    |
| 15-3 | 876mm                                                                                                                                                                                                                                                                                                                                                                                                                                                                                                                                                                                                                                                                                                                                                                                                                                                                                                                                                                                                                                                                                                                                                                                                                                                                                                                                                                                                                                                                                                                                                                                                                                                                                                                                                                                                                                                                                                                                                                                                                                                                                                                          | 2    |
| 17   | 1542mm                                                                                                                                                                                                                                                                                                                                                                                                                                                                                                                                                                                                                                                                                                                                                                                                                                                                                                                                                                                                                                                                                                                                                                                                                                                                                                                                                                                                                                                                                                                                                                                                                                                                                                                                                                                                                                                                                                                                                                                                                                                                                                                         | 2    |
| 18   | 1542mm                                                                                                                                                                                                                                                                                                                                                                                                                                                                                                                                                                                                                                                                                                                                                                                                                                                                                                                                                                                                                                                                                                                                                                                                                                                                                                                                                                                                                                                                                                                                                                                                                                                                                                                                                                                                                                                                                                                                                                                                                                                                                                                         | 2    |
| 19   | 876mm                                                                                                                                                                                                                                                                                                                                                                                                                                                                                                                                                                                                                                                                                                                                                                                                                                                                                                                                                                                                                                                                                                                                                                                                                                                                                                                                                                                                                                                                                                                                                                                                                                                                                                                                                                                                                                                                                                                                                                                                                                                                                                                          | 1    |
| 20   | 1304mm                                                                                                                                                                                                                                                                                                                                                                                                                                                                                                                                                                                                                                                                                                                                                                                                                                                                                                                                                                                                                                                                                                                                                                                                                                                                                                                                                                                                                                                                                                                                                                                                                                                                                                                                                                                                                                                                                                                                                                                                                                                                                                                         | 4    |
| 21L  | for the same of th | 2    |
| 21R  | 12                                                                                                                                                                                                                                                                                                                                                                                                                                                                                                                                                                                                                                                                                                                                                                                                                                                                                                                                                                                                                                                                                                                                                                                                                                                                                                                                                                                                                                                                                                                                                                                                                                                                                                                                                                                                                                                                                                                                                                                                                                                                                                                             | 2    |
| P2   | 1900mm                                                                                                                                                                                                                                                                                                                                                                                                                                                                                                                                                                                                                                                                                                                                                                                                                                                                                                                                                                                                                                                                                                                                                                                                                                                                                                                                                                                                                                                                                                                                                                                                                                                                                                                                                                                                                                                                                                                                                                                                                                                                                                                         | 6    |
| P3   | 1900mm                                                                                                                                                                                                                                                                                                                                                                                                                                                                                                                                                                                                                                                                                                                                                                                                                                                                                                                                                                                                                                                                                                                                                                                                                                                                                                                                                                                                                                                                                                                                                                                                                                                                                                                                                                                                                                                                                                                                                                                                                                                                                                                         | 16   |
| P4   | 1900mm                                                                                                                                                                                                                                                                                                                                                                                                                                                                                                                                                                                                                                                                                                                                                                                                                                                                                                                                                                                                                                                                                                                                                                                                                                                                                                                                                                                                                                                                                                                                                                                                                                                                                                                                                                                                                                                                                                                                                                                                                                                                                                                         | 2    |
| P10  | 1900mm t                                                                                                                                                                                                                                                                                                                                                                                                                                                                                                                                                                                                                                                                                                                                                                                                                                                                                                                                                                                                                                                                                                                                                                                                                                                                                                                                                                                                                                                                                                                                                                                                                                                                                                                                                                                                                                                                                                                                                                                                                                                                                                                       | 2    |
| D1   | 1858mm                                                                                                                                                                                                                                                                                                                                                                                                                                                                                                                                                                                                                                                                                                                                                                                                                                                                                                                                                                                                                                                                                                                                                                                                                                                                                                                                                                                                                                                                                                                                                                                                                                                                                                                                                                                                                                                                                                                                                                                                                                                                                                                         | 4    |
| D2   | 1858mm                                                                                                                                                                                                                                                                                                                                                                                                                                                                                                                                                                                                                                                                                                                                                                                                                                                                                                                                                                                                                                                                                                                                                                                                                                                                                                                                                                                                                                                                                                                                                                                                                                                                                                                                                                                                                                                                                                                                                                                                                                                                                                                         | 1    |
| P5   | 1542mm                                                                                                                                                                                                                                                                                                                                                                                                                                                                                                                                                                                                                                                                                                                                                                                                                                                                                                                                                                                                                                                                                                                                                                                                                                                                                                                                                                                                                                                                                                                                                                                                                                                                                                                                                                                                                                                                                                                                                                                                                                                                                                                         | 2    |
| P6   | 1542mm                                                                                                                                                                                                                                                                                                                                                                                                                                                                                                                                                                                                                                                                                                                                                                                                                                                                                                                                                                                                                                                                                                                                                                                                                                                                                                                                                                                                                                                                                                                                                                                                                                                                                                                                                                                                                                                                                                                                                                                                                                                                                                                         | 2    |
| P7   | 1542mm                                                                                                                                                                                                                                                                                                                                                                                                                                                                                                                                                                                                                                                                                                                                                                                                                                                                                                                                                                                                                                                                                                                                                                                                                                                                                                                                                                                                                                                                                                                                                                                                                                                                                                                                                                                                                                                                                                                                                                                                                                                                                                                         | 4    |
| P8   | 1542mm                                                                                                                                                                                                                                                                                                                                                                                                                                                                                                                                                                                                                                                                                                                                                                                                                                                                                                                                                                                                                                                                                                                                                                                                                                                                                                                                                                                                                                                                                                                                                                                                                                                                                                                                                                                                                                                                                                                                                                                                                                                                                                                         | 12   |