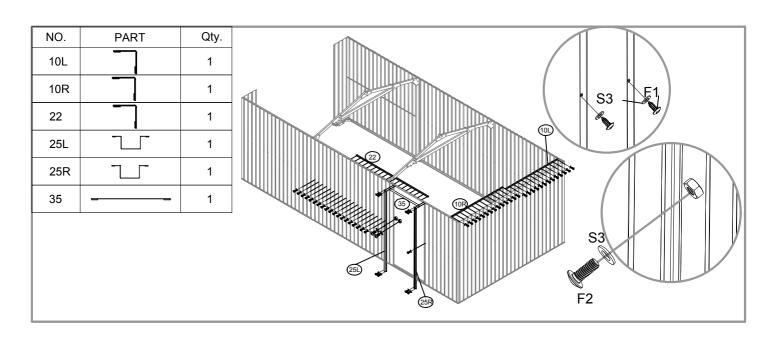

| NO. | PART     | Qty. |
|-----|----------|------|
| 1   | 1929mm   | 4    |
| 2   | 2036mm   | 2    |
| 3L  | 387mm    | 1    |
| 3R  | 387mm    | 1    |
| 4L  | 1490mm   | 1    |
| 4R  | 1490mm   | 1    |
| 5L  |          | 1    |
| 5R  |          | 1    |
| 7   |          | 1    |
| 7L  | 369mm    | 1    |
| 7R  | 369mm    | 1    |
| 6L  | 1440mm   | 1    |
| 6R  | 1440mm   | 1    |
| 10L | 1439mm   | 1    |
| 10R | 1439mm   | 1    |
| 12  | ] 1994mm | 4    |
| 13  | ] 1912mm | 4    |
| 14  | ] 1912mm | 4    |
| 12L | 1871mm   | 1    |
| 12R | 1871mm   | 1    |
| 22  | 1956mm   | 2    |
| 24  | 993mm    | 1    |

| NO. | PART                | Qty. |
|-----|---------------------|------|
| 23L | 903mm               | 1    |
| 23R | 903mm               | 1    |
| B1  | 196mm               | 2    |
| B2  | 196mm               | 2    |
| В3  | <u>~</u> ;<br>298mm | 4    |
| 25L | 1900mm              | 1    |
| 25R | 1900mm              | 1    |
| 8   | 2083mm              | 2    |
| 8L  | 1940mm              | 2    |
| 8R  | 1940mm              | 2    |
| J4  | °°°                 | 2    |
| 35  | <del></del>         | 1    |
| A1  | 230mm               | 8    |
| A2  | 233mm               | 4    |
| A9  | 233mm               | 4    |
| A4  | 285mm               | 4    |
| A5  | 90mm                | 8    |
| A10 |                     | 1    |
| J3  | 137mm               | 2    |
| J1  | 142mm               | 4    |
| J8  | 180mm               | 4    |
| A6  | 1479mm              | 4    |