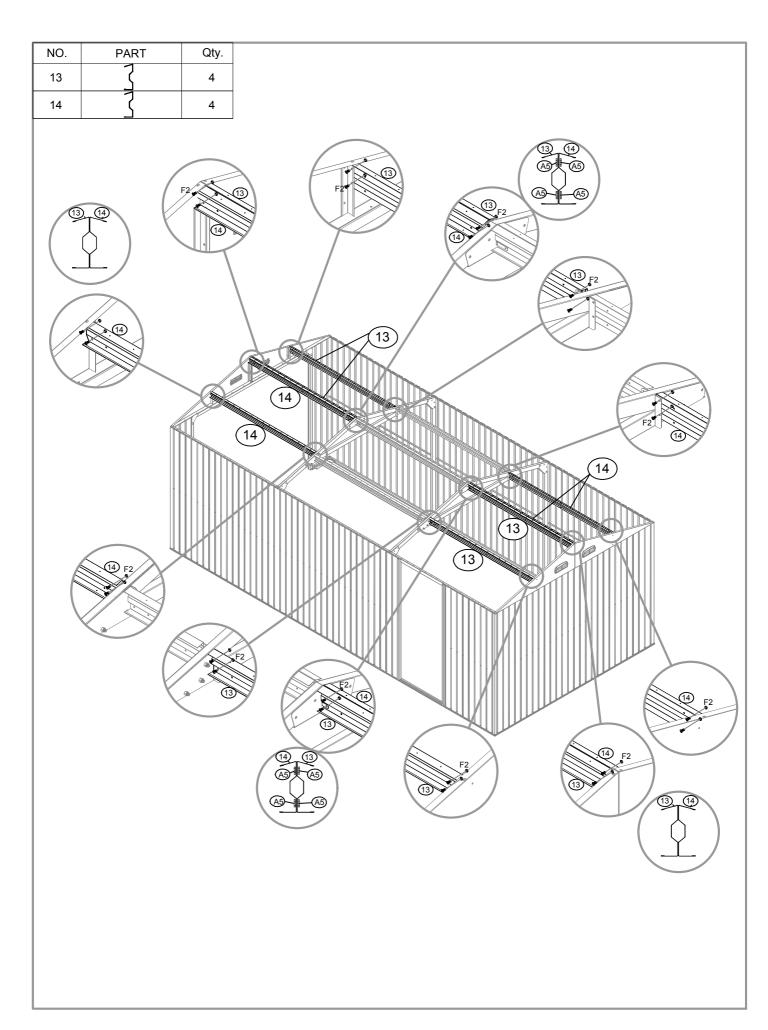

| NO. | PART     | Qty. |
|-----|----------|------|
| 1   | 1929mm   | 4    |
| 2   | 2036mm   | 2    |
| 3L  | 387mm    | 1    |
| 3R  | 387mm    | 1    |
| 4L  | 1490mm   | 1    |
| 4R  | 1490mm   | 1    |
| 5L  |          | 1    |
| 5R  |          | 1    |
| 7   |          | 1    |
| 7L  | 369mm    | 1    |
| 7R  | 369mm    | 1    |
| 6L  | 1440mm   | 1    |
| 6R  | 1440mm   | 1    |
| 10L | 1439mm   | 1    |
| 10R | 1439mm   | 1    |
| 12  | ] 1994mm | 4    |
| 13  | ] 1912mm | 4    |
| 14  | ] 1912mm | 4    |
| 12L | 1871mm   | 1    |
| 12R | 1871mm   | 1    |
| 22  | 1956mm   | 2    |
| 24  | 993mm    | 1    |