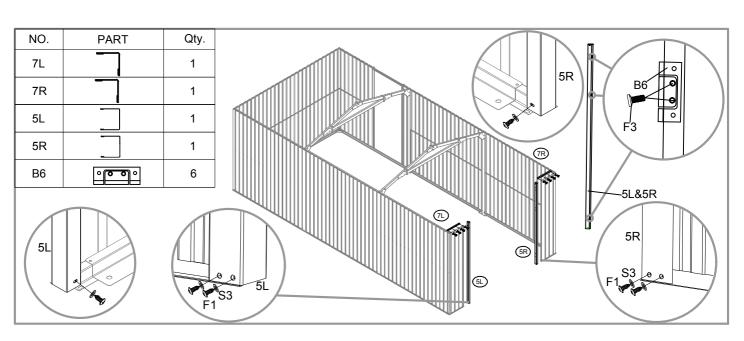

| NO. | PART     | Qty. |
|-----|----------|------|
| 1   | 1929mm   | 4    |
| 2   | 2036mm   | 2    |
| 3L  | 387mm    | 1    |
| 3R  | 387mm    | 1    |
| 4L  | 1490mm   | 1    |
| 4R  | 1490mm   | 1    |
| 5L  |          | 1    |
| 5R  |          | 1    |
| 7   |          | 1    |
| 7L  | 369mm    | 1    |
| 7R  | 369mm    | 1    |
| 6L  | 1440mm   | 1    |
| 6R  | 1440mm   | 1    |
| 10L | 1439mm   | 1    |
| 10R | 1439mm   | 1    |
| 12  | ] 1994mm | 4    |
| 13  | ] 1912mm | 4    |
| 14  | ] 1912mm | 4    |
| 12L | 1871mm   | 1    |
| 12R | 1871mm   | 1    |
| 22  | 1956mm   | 2    |
| 24  | 993mm    | 1    |

| NO. | PART                | Qty. |
|-----|---------------------|------|
| 23L | 903mm               | 1    |
| 23R | 903mm               | 1    |
| B1  | 196mm               | 2    |
| B2  | 196mm               | 2    |
| В3  | <u>~</u> ;<br>298mm | 4    |
| 25L | 1900mm              | 1    |
| 25R | 1900mm              | 1    |
| 8   | 2083mm              | 2    |
| 8L  | 1940mm              | 2    |
| 8R  | 1940mm              | 2    |
| J4  | °°°                 | 2    |
| 35  | <del></del>         | 1    |
| A1  | 230mm               | 8    |
| A2  | 233mm               | 4    |
| A9  | 233mm               | 4    |
| A4  | 285mm               | 4    |
| A5  | 90mm                | 8    |
| A10 |                     | 1    |
| J3  | 137mm               | 2    |
| J1  | 142mm               | 4    |
| J8  | 180mm               | 4    |
| A6  | 1479mm              | 4    |