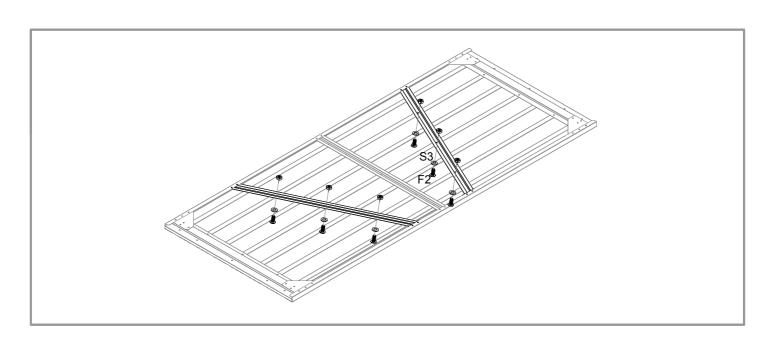

| NO. | PART           | Qty. |
|-----|----------------|------|
| F1  | (Junn»         | 960  |
| F2  | ( <b>III</b> ) | 165  |
| F3  | <b>-</b> ©     | 50   |
| S2  | 6              | 550  |
| S3  | 0              | 792  |
| F5  |                | 42   |
| F4  |                | 16   |
| H2  |                | 2    |
| GC  |                | 4    |
| GE  |                | 2    |
| H1  |                | 2    |
| НЗ  |                | 1    |