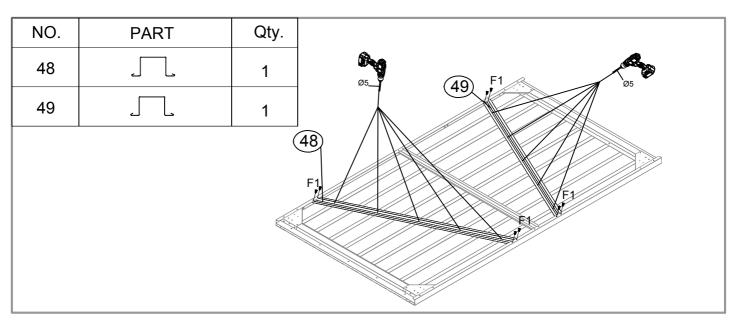

| NO. | PART | Qty.           | (49) F1        |
|-----|------|----------------|----------------|
| 48  |      | 1              | 05             |
| 49  |      | 1              | 48             |
| 36  |      | 1              | F <sub>1</sub> |
| H2  |      | 2              |                |
| (H2 |      | H2<br>36<br>F1 |                |