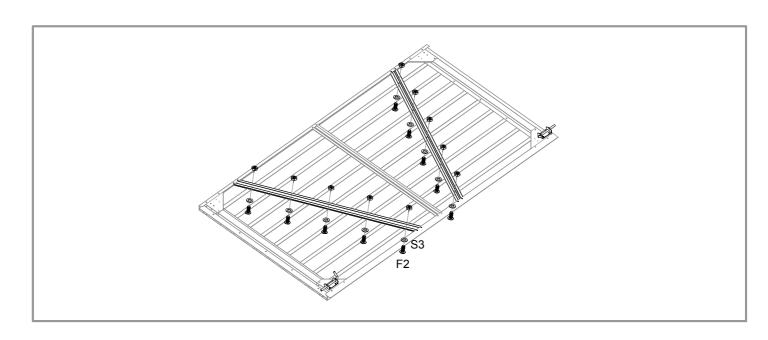

| NO. | PART           | Qty. |
|-----|----------------|------|
| F1  | (Junn»         | 960  |
| F2  | ( <b>III</b> ) | 165  |
| F3  | <b>-</b> ©     | 50   |
| S2  | 6              | 550  |
| S3  | 0              | 792  |
| F5  |                | 42   |
| F4  |                | 16   |
| H2  |                | 2    |
| GC  |                | 4    |
| GE  |                | 2    |
| H1  |                | 2    |
| НЗ  |                | 1    |