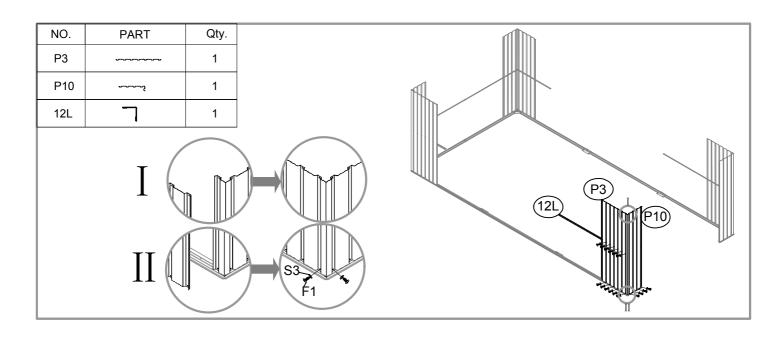

| NO. | PART                | Qty. |
|-----|---------------------|------|
| 23L | 903mm               | 1    |
| 23R | 903mm               | 1    |
| B1  | 196mm               | 2    |
| B2  | 196mm               | 2    |
| В3  | <u>~</u> ;<br>298mm | 4    |
| 25L | 1900mm              | 1    |
| 25R | 1900mm              | 1    |
| 8   | 2083mm              | 2    |
| 8L  | 1940mm              | 2    |
| 8R  | 1940mm              | 2    |
| J4  | °°°                 | 2    |
| 35  | <del></del>         | 1    |
| A1  | 230mm               | 8    |
| A2  | 233mm               | 4    |
| A9  | 233mm               | 4    |
| A4  | 285mm               | 4    |
| A5  | 90mm                | 8    |
| A10 |                     | 1    |
| J3  | 137mm               | 2    |
| J1  | 142mm               | 4    |
| J8  | 180mm               | 4    |
| A6  | 1479mm              | 4    |

| NO.  | PART                                                                                                                                                                                                                                                                                                                                                                                                                                                                                                                                                                                                                                                                                                                                                                                                                                                                                                                                                                                                                                                                                                                                                                                                                                                                                                                                                                                                                                                                                                                                                                                                                                                                                                                                                                                                                                                                                                                                                                                                                                                                                                                           | Qty. |
|------|--------------------------------------------------------------------------------------------------------------------------------------------------------------------------------------------------------------------------------------------------------------------------------------------------------------------------------------------------------------------------------------------------------------------------------------------------------------------------------------------------------------------------------------------------------------------------------------------------------------------------------------------------------------------------------------------------------------------------------------------------------------------------------------------------------------------------------------------------------------------------------------------------------------------------------------------------------------------------------------------------------------------------------------------------------------------------------------------------------------------------------------------------------------------------------------------------------------------------------------------------------------------------------------------------------------------------------------------------------------------------------------------------------------------------------------------------------------------------------------------------------------------------------------------------------------------------------------------------------------------------------------------------------------------------------------------------------------------------------------------------------------------------------------------------------------------------------------------------------------------------------------------------------------------------------------------------------------------------------------------------------------------------------------------------------------------------------------------------------------------------------|------|
| A7   | 1860mm                                                                                                                                                                                                                                                                                                                                                                                                                                                                                                                                                                                                                                                                                                                                                                                                                                                                                                                                                                                                                                                                                                                                                                                                                                                                                                                                                                                                                                                                                                                                                                                                                                                                                                                                                                                                                                                                                                                                                                                                                                                                                                                         | 2    |
| A8   | 1913mm                                                                                                                                                                                                                                                                                                                                                                                                                                                                                                                                                                                                                                                                                                                                                                                                                                                                                                                                                                                                                                                                                                                                                                                                                                                                                                                                                                                                                                                                                                                                                                                                                                                                                                                                                                                                                                                                                                                                                                                                                                                                                                                         | 4    |
| 15   | 1304mm                                                                                                                                                                                                                                                                                                                                                                                                                                                                                                                                                                                                                                                                                                                                                                                                                                                                                                                                                                                                                                                                                                                                                                                                                                                                                                                                                                                                                                                                                                                                                                                                                                                                                                                                                                                                                                                                                                                                                                                                                                                                                                                         | 4    |
| 15-1 | 1304mm                                                                                                                                                                                                                                                                                                                                                                                                                                                                                                                                                                                                                                                                                                                                                                                                                                                                                                                                                                                                                                                                                                                                                                                                                                                                                                                                                                                                                                                                                                                                                                                                                                                                                                                                                                                                                                                                                                                                                                                                                                                                                                                         | 2    |
| 15-2 | 1304mm                                                                                                                                                                                                                                                                                                                                                                                                                                                                                                                                                                                                                                                                                                                                                                                                                                                                                                                                                                                                                                                                                                                                                                                                                                                                                                                                                                                                                                                                                                                                                                                                                                                                                                                                                                                                                                                                                                                                                                                                                                                                                                                         | 2    |
| 15-3 | 876mm                                                                                                                                                                                                                                                                                                                                                                                                                                                                                                                                                                                                                                                                                                                                                                                                                                                                                                                                                                                                                                                                                                                                                                                                                                                                                                                                                                                                                                                                                                                                                                                                                                                                                                                                                                                                                                                                                                                                                                                                                                                                                                                          | 2    |
| 17   | 1542mm                                                                                                                                                                                                                                                                                                                                                                                                                                                                                                                                                                                                                                                                                                                                                                                                                                                                                                                                                                                                                                                                                                                                                                                                                                                                                                                                                                                                                                                                                                                                                                                                                                                                                                                                                                                                                                                                                                                                                                                                                                                                                                                         | 2    |
| 18   | 1542mm                                                                                                                                                                                                                                                                                                                                                                                                                                                                                                                                                                                                                                                                                                                                                                                                                                                                                                                                                                                                                                                                                                                                                                                                                                                                                                                                                                                                                                                                                                                                                                                                                                                                                                                                                                                                                                                                                                                                                                                                                                                                                                                         | 2    |
| 19   | 876mm                                                                                                                                                                                                                                                                                                                                                                                                                                                                                                                                                                                                                                                                                                                                                                                                                                                                                                                                                                                                                                                                                                                                                                                                                                                                                                                                                                                                                                                                                                                                                                                                                                                                                                                                                                                                                                                                                                                                                                                                                                                                                                                          | 1    |
| 20   | 1304mm                                                                                                                                                                                                                                                                                                                                                                                                                                                                                                                                                                                                                                                                                                                                                                                                                                                                                                                                                                                                                                                                                                                                                                                                                                                                                                                                                                                                                                                                                                                                                                                                                                                                                                                                                                                                                                                                                                                                                                                                                                                                                                                         | 4    |
| 21L  | for the same of th | 2    |
| 21R  | 12                                                                                                                                                                                                                                                                                                                                                                                                                                                                                                                                                                                                                                                                                                                                                                                                                                                                                                                                                                                                                                                                                                                                                                                                                                                                                                                                                                                                                                                                                                                                                                                                                                                                                                                                                                                                                                                                                                                                                                                                                                                                                                                             | 2    |
| P2   | 1900mm                                                                                                                                                                                                                                                                                                                                                                                                                                                                                                                                                                                                                                                                                                                                                                                                                                                                                                                                                                                                                                                                                                                                                                                                                                                                                                                                                                                                                                                                                                                                                                                                                                                                                                                                                                                                                                                                                                                                                                                                                                                                                                                         | 6    |
| P3   | 1900mm                                                                                                                                                                                                                                                                                                                                                                                                                                                                                                                                                                                                                                                                                                                                                                                                                                                                                                                                                                                                                                                                                                                                                                                                                                                                                                                                                                                                                                                                                                                                                                                                                                                                                                                                                                                                                                                                                                                                                                                                                                                                                                                         | 16   |
| P4   | 1900mm                                                                                                                                                                                                                                                                                                                                                                                                                                                                                                                                                                                                                                                                                                                                                                                                                                                                                                                                                                                                                                                                                                                                                                                                                                                                                                                                                                                                                                                                                                                                                                                                                                                                                                                                                                                                                                                                                                                                                                                                                                                                                                                         | 2    |
| P10  | 1900mm t                                                                                                                                                                                                                                                                                                                                                                                                                                                                                                                                                                                                                                                                                                                                                                                                                                                                                                                                                                                                                                                                                                                                                                                                                                                                                                                                                                                                                                                                                                                                                                                                                                                                                                                                                                                                                                                                                                                                                                                                                                                                                                                       | 2    |
| D1   | 1858mm                                                                                                                                                                                                                                                                                                                                                                                                                                                                                                                                                                                                                                                                                                                                                                                                                                                                                                                                                                                                                                                                                                                                                                                                                                                                                                                                                                                                                                                                                                                                                                                                                                                                                                                                                                                                                                                                                                                                                                                                                                                                                                                         | 4    |
| D2   | 1858mm                                                                                                                                                                                                                                                                                                                                                                                                                                                                                                                                                                                                                                                                                                                                                                                                                                                                                                                                                                                                                                                                                                                                                                                                                                                                                                                                                                                                                                                                                                                                                                                                                                                                                                                                                                                                                                                                                                                                                                                                                                                                                                                         | 1    |
| P5   | 1542mm                                                                                                                                                                                                                                                                                                                                                                                                                                                                                                                                                                                                                                                                                                                                                                                                                                                                                                                                                                                                                                                                                                                                                                                                                                                                                                                                                                                                                                                                                                                                                                                                                                                                                                                                                                                                                                                                                                                                                                                                                                                                                                                         | 2    |
| P6   | 1542mm                                                                                                                                                                                                                                                                                                                                                                                                                                                                                                                                                                                                                                                                                                                                                                                                                                                                                                                                                                                                                                                                                                                                                                                                                                                                                                                                                                                                                                                                                                                                                                                                                                                                                                                                                                                                                                                                                                                                                                                                                                                                                                                         | 2    |
| P7   | 1542mm                                                                                                                                                                                                                                                                                                                                                                                                                                                                                                                                                                                                                                                                                                                                                                                                                                                                                                                                                                                                                                                                                                                                                                                                                                                                                                                                                                                                                                                                                                                                                                                                                                                                                                                                                                                                                                                                                                                                                                                                                                                                                                                         | 4    |
| P8   | 1542mm                                                                                                                                                                                                                                                                                                                                                                                                                                                                                                                                                                                                                                                                                                                                                                                                                                                                                                                                                                                                                                                                                                                                                                                                                                                                                                                                                                                                                                                                                                                                                                                                                                                                                                                                                                                                                                                                                                                                                                                                                                                                                                                         | 12   |