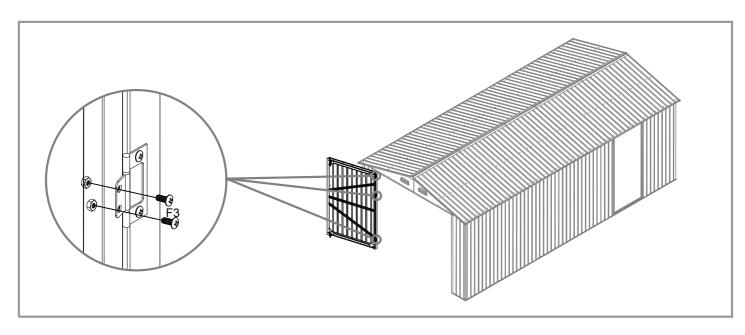

re A | rame must be AND level or the ine up properly. |







































| NO.  | PART       | Qty. | NO.  | PART | Qty. |
|------|------------|------|------|------|------|
| 15-1 |            | 2    | 15-3 |      | 2    |
| 15-2 |            | 2    | 17   |      | 2    |
| 15   |            | 4    | 18   |      | 2    |
| GC   | $\bigcirc$ | 4    | GE   |      | 2    |
|      |            |      |      |      |      |









| NO. | PART | Qty.           | (49) F1        |
|-----|------|----------------|----------------|
| 48  |      | 1              | 05             |
| 49  |      | 1              | 48             |
| 36  |      | 1              | F <sub>1</sub> |
| H2  |      | 2              |                |
| (H2 |      | H2<br>36<br>F1 |                |





| NO. | PART     | Qty. |     |  |  |  |
|-----|----------|------|-----|--|--|--|
| 46  |          | 1    |     |  |  |  |
| 47  |          | 1    | 50  |  |  |  |
| D1  | <u> </u> | 2    | 47) |  |  |  |
| 50  |          | 1    | F1  |  |  |  |
| D1  |          |      |     |  |  |  |











| NO. | PART     | Qty. |          |
|-----|----------|------|----------|
| D2  |          | 1    |          |
| 41  |          | 1    |          |
| 40  | ~_]      | 1    |          |
| 39  |          | 1    | S3<br>F2 |
| 40  | D2<br>39 |      | 41)      |