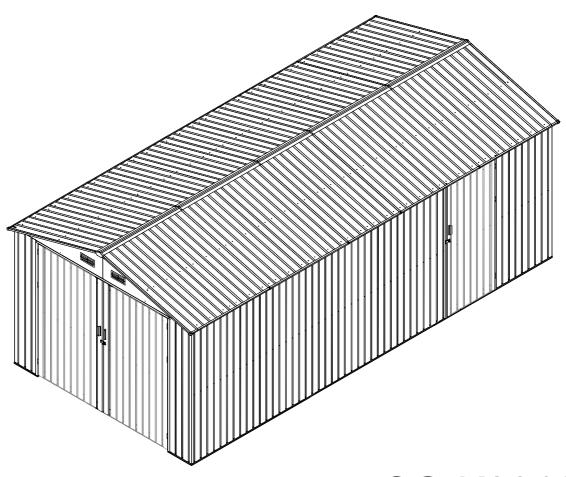

# Metal Garden Shed OWNER'S MANUAL

**Instructions for Assembly** 

CG-K2010

Requires two people and takes 6-8 hours for Installation.

Quick & Easy Assembly

Ridge Reinforced Walls

Available in Various Sizes