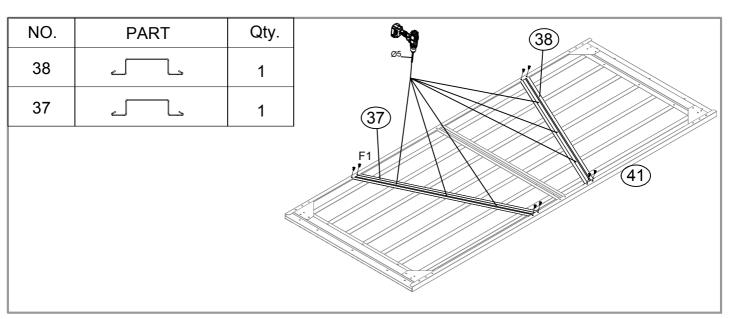

| 1              | 05             |
| 49  |      | 1              | 48             |
| 36  |      | 1              | F <sub>1</sub> |
| H2  |      | 2              |                |
| (H2 |      | H2<br>36<br>F1 |                |





| NO. | PART     | Qty. |     |  |  |  |
|-----|----------|------|-----|--|--|--|
| 46  |          | 1    |     |  |  |  |
| 47  |          | 1    | 50  |  |  |  |
| D1  | <u> </u> | 2    | 47) |  |  |  |
| 50  |          | 1    | F1  |  |  |  |
| D1  |          |      |     |  |  |  |











| NO. | PART     | Qty. |          |
|-----|----------|------|----------|
| D2  |          | 1    |          |
| 41  |          | 1    |          |
| 40  | ~_]      | 1    |          |
| 39  |          | 1    | S3<br>F2 |
| 40  | D2<br>39 |      | 41)      |