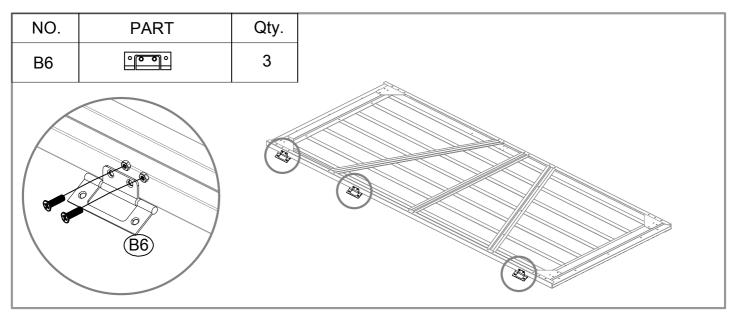

| NO.  | PART   | Qty. |
|------|--------|------|
| 29   |        | 4    |
| 29-1 |        | 4    |
| 30   |        | 4    |
| 36   |        | 1    |
| 37   | 867mm  | 1    |
| 38   | 867mm  | 1    |
| 39   | 775mm  | 1    |
| 40   |        | 1    |
| 41   |        | 1    |
| 42   | 776mm  | 2    |
| 43   | 1043mm | 4    |
| 44   |        | 1    |
| 45   |        | 1    |
| 46   |        | 1    |
| 47   |        | 1    |
| 48   | 1162mm | 2    |
| 49   | 1162mm | 2    |
| 50   |        | 2    |
| B5   |        | 3    |
| Ø2.4 |        | 1    |
| В6   | 000    | 9    |
| GF   |        | 4    |