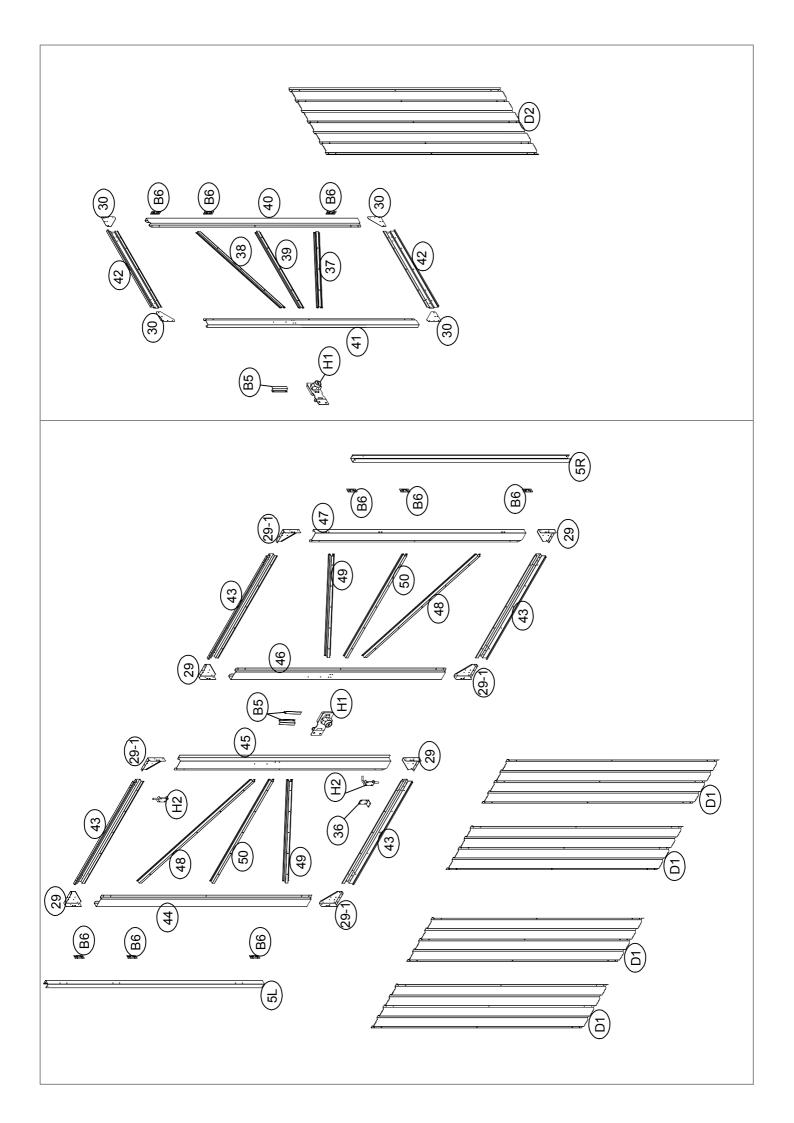

| NO.  | PART   | Qty. |
|------|--------|------|
| 29   |        | 4    |
| 29-1 |        | 4    |
| 30   |        | 4    |
| 36   |        | 1    |
| 37   | 867mm  | 1    |
| 38   | 867mm  | 1    |
| 39   | 775mm  | 1    |
| 40   |        | 1    |
| 41   |        | 1    |
| 42   | 776mm  | 2    |
| 43   | 1043mm | 4    |
| 44   |        | 1    |
| 45   |        | 1    |
| 46   |        | 1    |
| 47   |        | 1    |
| 48   | 1162mm | 2    |
| 49   | 1162mm | 2    |
| 50   |        | 2    |
| B5   |        | 3    |
| Ø2.4 |        | 1    |
| В6   | 000    | 9    |
| GF   |        | 4    |