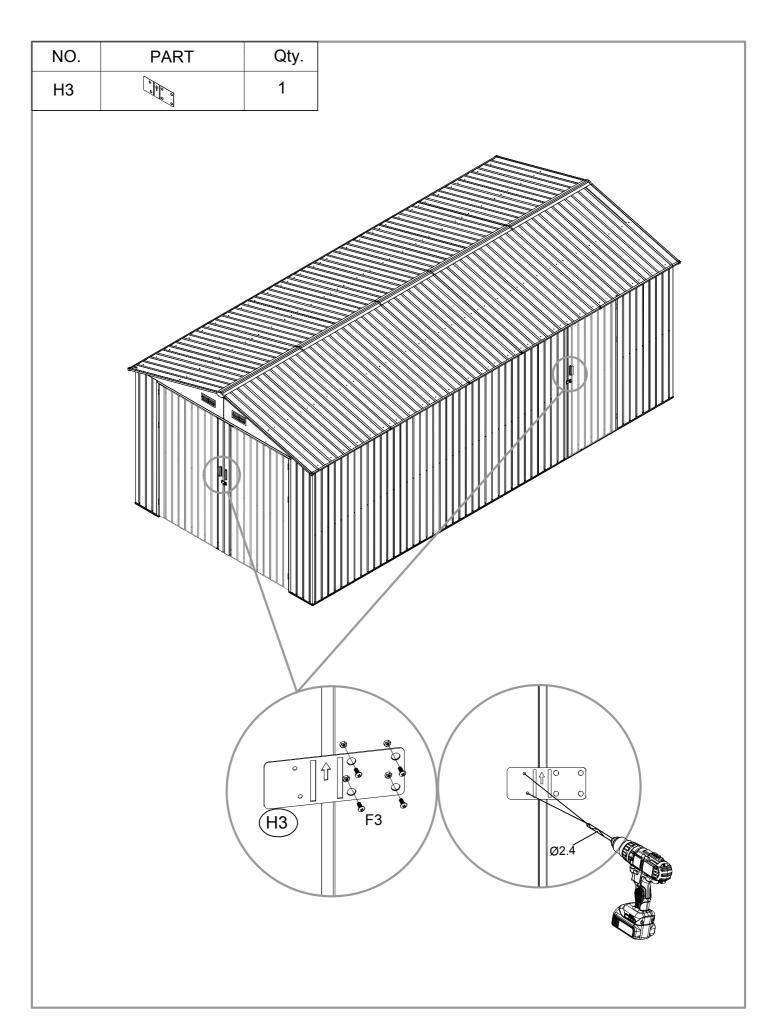

| NO. | PART           | Qty. |
|-----|----------------|------|
| F1  | (Junn»         | 960  |
| F2  | ( <b>III</b> ) | 165  |
| F3  | <b>-</b> ©     | 50   |
| S2  | 6              | 550  |
| S3  | 0              | 792  |
| F5  |                | 42   |
| F4  |                | 16   |
| H2  |                | 2    |
| GC  |                | 4    |
| GE  |                | 2    |
| H1  |                | 2    |
| НЗ  |                | 1    |