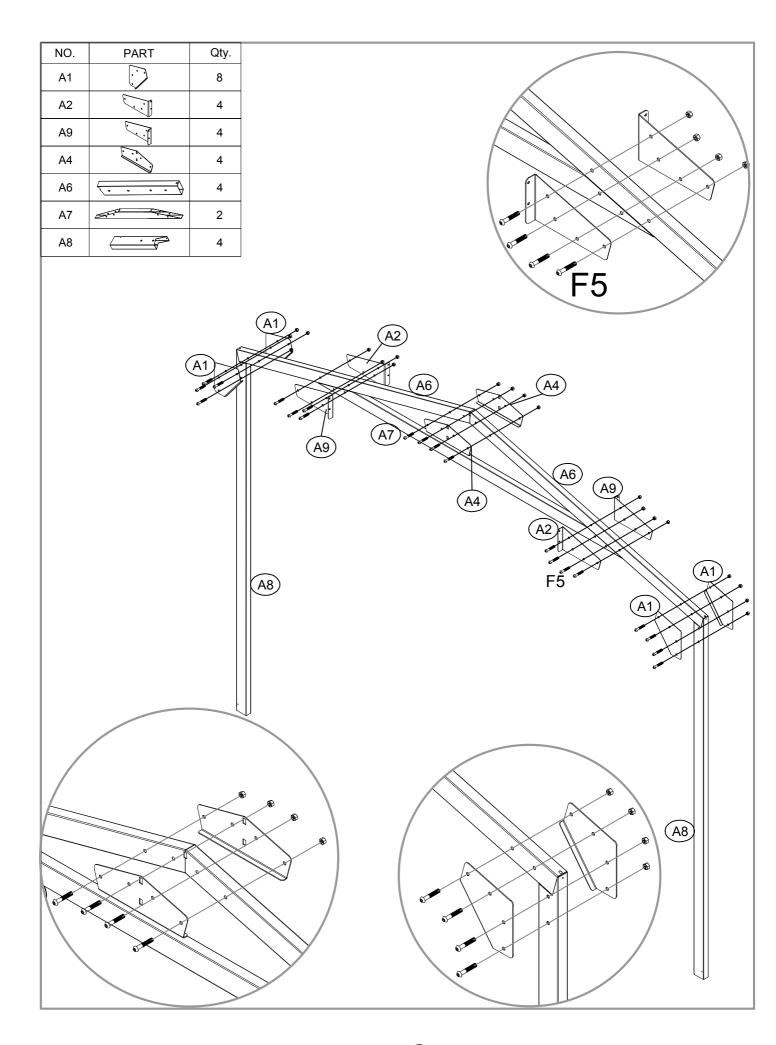

| NO. | PART                | Qty. |
|-----|---------------------|------|
| 23L | 903mm               | 1    |
| 23R | 903mm               | 1    |
| B1  | 196mm               | 2    |
| B2  | 196mm               | 2    |
| В3  | <u>~</u> ;<br>298mm | 4    |
| 25L | 1900mm              | 1    |
| 25R | 1900mm              | 1    |
| 8   | 2083mm              | 2    |
| 8L  | 1940mm              | 2    |
| 8R  | 1940mm              | 2    |
| J4  | °°°                 | 2    |
| 35  | <del></del>         | 1    |
| A1  | 230mm               | 8    |
| A2  | 233mm               | 4    |
| A9  | 233mm               | 4    |
| A4  | 285mm               | 4    |
| A5  | 90mm                | 8    |
| A10 |                     | 1    |
| J3  | 137mm               | 2    |
| J1  | 142mm               | 4    |
| J8  | 180mm               | 4    |
| A6  | 1479mm              | 4    |

| NO.  | PART                                                                                                                                                                                                                                                                                                                                                                                                                                                                                                                                                                                                                                                                                                                                                                                                                                                                                                                                                                                                                                                                                                                                                                                                                                                                                                                                                                                                                                                                                                                                                                                                                                                                                                                                                                                                                                                                                                                                                                                                                                                                                                                           | Qty. |
|------|--------------------------------------------------------------------------------------------------------------------------------------------------------------------------------------------------------------------------------------------------------------------------------------------------------------------------------------------------------------------------------------------------------------------------------------------------------------------------------------------------------------------------------------------------------------------------------------------------------------------------------------------------------------------------------------------------------------------------------------------------------------------------------------------------------------------------------------------------------------------------------------------------------------------------------------------------------------------------------------------------------------------------------------------------------------------------------------------------------------------------------------------------------------------------------------------------------------------------------------------------------------------------------------------------------------------------------------------------------------------------------------------------------------------------------------------------------------------------------------------------------------------------------------------------------------------------------------------------------------------------------------------------------------------------------------------------------------------------------------------------------------------------------------------------------------------------------------------------------------------------------------------------------------------------------------------------------------------------------------------------------------------------------------------------------------------------------------------------------------------------------|------|
| A7   | 1860mm                                                                                                                                                                                                                                                                                                                                                                                                                                                                                                                                                                                                                                                                                                                                                                                                                                                                                                                                                                                                                                                                                                                                                                                                                                                                                                                                                                                                                                                                                                                                                                                                                                                                                                                                                                                                                                                                                                                                                                                                                                                                                                                         | 2    |
| A8   | 1913mm                                                                                                                                                                                                                                                                                                                                                                                                                                                                                                                                                                                                                                                                                                                                                                                                                                                                                                                                                                                                                                                                                                                                                                                                                                                                                                                                                                                                                                                                                                                                                                                                                                                                                                                                                                                                                                                                                                                                                                                                                                                                                                                         | 4    |
| 15   | 1304mm                                                                                                                                                                                                                                                                                                                                                                                                                                                                                                                                                                                                                                                                                                                                                                                                                                                                                                                                                                                                                                                                                                                                                                                                                                                                                                                                                                                                                                                                                                                                                                                                                                                                                                                                                                                                                                                                                                                                                                                                                                                                                                                         | 4    |
| 15-1 | 1304mm                                                                                                                                                                                                                                                                                                                                                                                                                                                                                                                                                                                                                                                                                                                                                                                                                                                                                                                                                                                                                                                                                                                                                                                                                                                                                                                                                                                                                                                                                                                                                                                                                                                                                                                                                                                                                                                                                                                                                                                                                                                                                                                         | 2    |
| 15-2 | 1304mm                                                                                                                                                                                                                                                                                                                                                                                                                                                                                                                                                                                                                                                                                                                                                                                                                                                                                                                                                                                                                                                                                                                                                                                                                                                                                                                                                                                                                                                                                                                                                                                                                                                                                                                                                                                                                                                                                                                                                                                                                                                                                                                         | 2    |
| 15-3 | 876mm                                                                                                                                                                                                                                                                                                                                                                                                                                                                                                                                                                                                                                                                                                                                                                                                                                                                                                                                                                                                                                                                                                                                                                                                                                                                                                                                                                                                                                                                                                                                                                                                                                                                                                                                                                                                                                                                                                                                                                                                                                                                                                                          | 2    |
| 17   | 1542mm                                                                                                                                                                                                                                                                                                                                                                                                                                                                                                                                                                                                                                                                                                                                                                                                                                                                                                                                                                                                                                                                                                                                                                                                                                                                                                                                                                                                                                                                                                                                                                                                                                                                                                                                                                                                                                                                                                                                                                                                                                                                                                                         | 2    |
| 18   | 1542mm                                                                                                                                                                                                                                                                                                                                                                                                                                                                                                                                                                                                                                                                                                                                                                                                                                                                                                                                                                                                                                                                                                                                                                                                                                                                                                                                                                                                                                                                                                                                                                                                                                                                                                                                                                                                                                                                                                                                                                                                                                                                                                                         | 2    |
| 19   | 876mm                                                                                                                                                                                                                                                                                                                                                                                                                                                                                                                                                                                                                                                                                                                                                                                                                                                                                                                                                                                                                                                                                                                                                                                                                                                                                                                                                                                                                                                                                                                                                                                                                                                                                                                                                                                                                                                                                                                                                                                                                                                                                                                          | 1    |
| 20   | 1304mm                                                                                                                                                                                                                                                                                                                                                                                                                                                                                                                                                                                                                                                                                                                                                                                                                                                                                                                                                                                                                                                                                                                                                                                                                                                                                                                                                                                                                                                                                                                                                                                                                                                                                                                                                                                                                                                                                                                                                                                                                                                                                                                         | 4    |
| 21L  | for the same of th | 2    |
| 21R  | 12                                                                                                                                                                                                                                                                                                                                                                                                                                                                                                                                                                                                                                                                                                                                                                                                                                                                                                                                                                                                                                                                                                                                                                                                                                                                                                                                                                                                                                                                                                                                                                                                                                                                                                                                                                                                                                                                                                                                                                                                                                                                                                                             | 2    |
| P2   | 1900mm                                                                                                                                                                                                                                                                                                                                                                                                                                                                                                                                                                                                                                                                                                                                                                                                                                                                                                                                                                                                                                                                                                                                                                                                                                                                                                                                                                                                                                                                                                                                                                                                                                                                                                                                                                                                                                                                                                                                                                                                                                                                                                                         | 6    |
| P3   | 1900mm                                                                                                                                                                                                                                                                                                                                                                                                                                                                                                                                                                                                                                                                                                                                                                                                                                                                                                                                                                                                                                                                                                                                                                                                                                                                                                                                                                                                                                                                                                                                                                                                                                                                                                                                                                                                                                                                                                                                                                                                                                                                                                                         | 16   |
| P4   | 1900mm                                                                                                                                                                                                                                                                                                                                                                                                                                                                                                                                                                                                                                                                                                                                                                                                                                                                                                                                                                                                                                                                                                                                                                                                                                                                                                                                                                                                                                                                                                                                                                                                                                                                                                                                                                                                                                                                                                                                                                                                                                                                                                                         | 2    |
| P10  | 1900mm t                                                                                                                                                                                                                                                                                                                                                                                                                                                                                                                                                                                                                                                                                                                                                                                                                                                                                                                                                                                                                                                                                                                                                                                                                                                                                                                                                                                                                                                                                                                                                                                                                                                                                                                                                                                                                                                                                                                                                                                                                                                                                                                       | 2    |
| D1   | 1858mm                                                                                                                                                                                                                                                                                                                                                                                                                                                                                                                                                                                                                                                                                                                                                                                                                                                                                                                                                                                                                                                                                                                                                                                                                                                                                                                                                                                                                                                                                                                                                                                                                                                                                                                                                                                                                                                                                                                                                                                                                                                                                                                         | 4    |
| D2   | 1858mm                                                                                                                                                                                                                                                                                                                                                                                                                                                                                                                                                                                                                                                                                                                                                                                                                                                                                                                                                                                                                                                                                                                                                                                                                                                                                                                                                                                                                                                                                                                                                                                                                                                                                                                                                                                                                                                                                                                                                                                                                                                                                                                         | 1    |
| P5   | 1542mm                                                                                                                                                                                                                                                                                                                                                                                                                                                                                                                                                                                                                                                                                                                                                                                                                                                                                                                                                                                                                                                                                                                                                                                                                                                                                                                                                                                                                                                                                                                                                                                                                                                                                                                                                                                                                                                                                                                                                                                                                                                                                                                         | 2    |
| P6   | 1542mm                                                                                                                                                                                                                                                                                                                                                                                                                                                                                                                                                                                                                                                                                                                                                                                                                                                                                                                                                                                                                                                                                                                                                                                                                                                                                                                                                                                                                                                                                                                                                                                                                                                                                                                                                                                                                                                                                                                                                                                                                                                                                                                         | 2    |
| P7   | 1542mm                                                                                                                                                                                                                                                                                                                                                                                                                                                                                                                                                                                                                                                                                                                                                                                                                                                                                                                                                                                                                                                                                                                                                                                                                                                                                                                                                                                                                                                                                                                                                                                                                                                                                                                                                                                                                                                                                                                                                                                                                                                                                                                         | 4    |
| P8   | 1542mm                                                                                                                                                                                                                                                                                                                                                                                                                                                                                                                                                                                                                                                                                                                                                                                                                                                                                                                                                                                                                                                                                                                                                                                                                                                                                                                                                                                                                                                                                                                                                                                                                                                                                                                                                                                                                                                                                                                                                                                                                                                                                                                         | 12   |