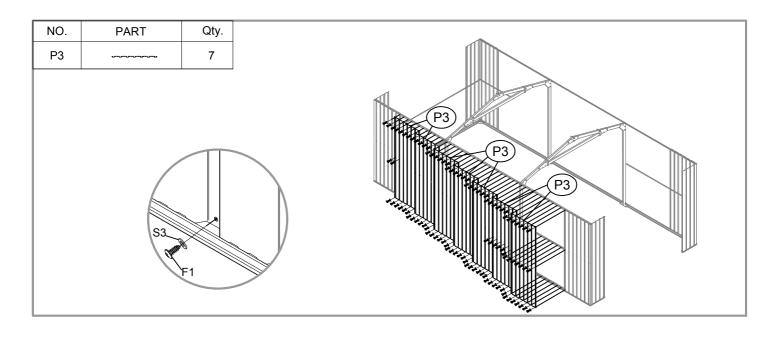

| NO.  | PART                                                                                                                                                                                                                                                                                                                                                                                                                                                                                                                                                                                                                                                                                                                                                                                                                                                                                                                                                                                                                                                                                                                                                                                                                                                                                                                                                                                                                                                                                                                                                                                                                                                                                                                                                                                                                                                                                                                                                                                                                                                                                                                           | Qty. |
|------|--------------------------------------------------------------------------------------------------------------------------------------------------------------------------------------------------------------------------------------------------------------------------------------------------------------------------------------------------------------------------------------------------------------------------------------------------------------------------------------------------------------------------------------------------------------------------------------------------------------------------------------------------------------------------------------------------------------------------------------------------------------------------------------------------------------------------------------------------------------------------------------------------------------------------------------------------------------------------------------------------------------------------------------------------------------------------------------------------------------------------------------------------------------------------------------------------------------------------------------------------------------------------------------------------------------------------------------------------------------------------------------------------------------------------------------------------------------------------------------------------------------------------------------------------------------------------------------------------------------------------------------------------------------------------------------------------------------------------------------------------------------------------------------------------------------------------------------------------------------------------------------------------------------------------------------------------------------------------------------------------------------------------------------------------------------------------------------------------------------------------------|------|
| A7   | 1860mm                                                                                                                                                                                                                                                                                                                                                                                                                                                                                                                                                                                                                                                                                                                                                                                                                                                                                                                                                                                                                                                                                                                                                                                                                                                                                                                                                                                                                                                                                                                                                                                                                                                                                                                                                                                                                                                                                                                                                                                                                                                                                                                         | 2    |
| A8   | 1913mm                                                                                                                                                                                                                                                                                                                                                                                                                                                                                                                                                                                                                                                                                                                                                                                                                                                                                                                                                                                                                                                                                                                                                                                                                                                                                                                                                                                                                                                                                                                                                                                                                                                                                                                                                                                                                                                                                                                                                                                                                                                                                                                         | 4    |
| 15   | 1304mm                                                                                                                                                                                                                                                                                                                                                                                                                                                                                                                                                                                                                                                                                                                                                                                                                                                                                                                                                                                                                                                                                                                                                                                                                                                                                                                                                                                                                                                                                                                                                                                                                                                                                                                                                                                                                                                                                                                                                                                                                                                                                                                         | 4    |
| 15-1 | 1304mm                                                                                                                                                                                                                                                                                                                                                                                                                                                                                                                                                                                                                                                                                                                                                                                                                                                                                                                                                                                                                                                                                                                                                                                                                                                                                                                                                                                                                                                                                                                                                                                                                                                                                                                                                                                                                                                                                                                                                                                                                                                                                                                         | 2    |
| 15-2 | 1304mm                                                                                                                                                                                                                                                                                                                                                                                                                                                                                                                                                                                                                                                                                                                                                                                                                                                                                                                                                                                                                                                                                                                                                                                                                                                                                                                                                                                                                                                                                                                                                                                                                                                                                                                                                                                                                                                                                                                                                                                                                                                                                                                         | 2    |
| 15-3 | 876mm                                                                                                                                                                                                                                                                                                                                                                                                                                                                                                                                                                                                                                                                                                                                                                                                                                                                                                                                                                                                                                                                                                                                                                                                                                                                                                                                                                                                                                                                                                                                                                                                                                                                                                                                                                                                                                                                                                                                                                                                                                                                                                                          | 2    |
| 17   | 1542mm                                                                                                                                                                                                                                                                                                                                                                                                                                                                                                                                                                                                                                                                                                                                                                                                                                                                                                                                                                                                                                                                                                                                                                                                                                                                                                                                                                                                                                                                                                                                                                                                                                                                                                                                                                                                                                                                                                                                                                                                                                                                                                                         | 2    |
| 18   | 1542mm                                                                                                                                                                                                                                                                                                                                                                                                                                                                                                                                                                                                                                                                                                                                                                                                                                                                                                                                                                                                                                                                                                                                                                                                                                                                                                                                                                                                                                                                                                                                                                                                                                                                                                                                                                                                                                                                                                                                                                                                                                                                                                                         | 2    |
| 19   | 876mm                                                                                                                                                                                                                                                                                                                                                                                                                                                                                                                                                                                                                                                                                                                                                                                                                                                                                                                                                                                                                                                                                                                                                                                                                                                                                                                                                                                                                                                                                                                                                                                                                                                                                                                                                                                                                                                                                                                                                                                                                                                                                                                          | 1    |
| 20   | 1304mm                                                                                                                                                                                                                                                                                                                                                                                                                                                                                                                                                                                                                                                                                                                                                                                                                                                                                                                                                                                                                                                                                                                                                                                                                                                                                                                                                                                                                                                                                                                                                                                                                                                                                                                                                                                                                                                                                                                                                                                                                                                                                                                         | 4    |
| 21L  | for the same of th | 2    |
| 21R  | 12                                                                                                                                                                                                                                                                                                                                                                                                                                                                                                                                                                                                                                                                                                                                                                                                                                                                                                                                                                                                                                                                                                                                                                                                                                                                                                                                                                                                                                                                                                                                                                                                                                                                                                                                                                                                                                                                                                                                                                                                                                                                                                                             | 2    |
| P2   | 1900mm                                                                                                                                                                                                                                                                                                                                                                                                                                                                                                                                                                                                                                                                                                                                                                                                                                                                                                                                                                                                                                                                                                                                                                                                                                                                                                                                                                                                                                                                                                                                                                                                                                                                                                                                                                                                                                                                                                                                                                                                                                                                                                                         | 6    |
| P3   | 1900mm                                                                                                                                                                                                                                                                                                                                                                                                                                                                                                                                                                                                                                                                                                                                                                                                                                                                                                                                                                                                                                                                                                                                                                                                                                                                                                                                                                                                                                                                                                                                                                                                                                                                                                                                                                                                                                                                                                                                                                                                                                                                                                                         | 16   |
| P4   | 1900mm                                                                                                                                                                                                                                                                                                                                                                                                                                                                                                                                                                                                                                                                                                                                                                                                                                                                                                                                                                                                                                                                                                                                                                                                                                                                                                                                                                                                                                                                                                                                                                                                                                                                                                                                                                                                                                                                                                                                                                                                                                                                                                                         | 2    |
| P10  | 1900mm t                                                                                                                                                                                                                                                                                                                                                                                                                                                                                                                                                                                                                                                                                                                                                                                                                                                                                                                                                                                                                                                                                                                                                                                                                                                                                                                                                                                                                                                                                                                                                                                                                                                                                                                                                                                                                                                                                                                                                                                                                                                                                                                       | 2    |
| D1   | 1858mm                                                                                                                                                                                                                                                                                                                                                                                                                                                                                                                                                                                                                                                                                                                                                                                                                                                                                                                                                                                                                                                                                                                                                                                                                                                                                                                                                                                                                                                                                                                                                                                                                                                                                                                                                                                                                                                                                                                                                                                                                                                                                                                         | 4    |
| D2   | 1858mm                                                                                                                                                                                                                                                                                                                                                                                                                                                                                                                                                                                                                                                                                                                                                                                                                                                                                                                                                                                                                                                                                                                                                                                                                                                                                                                                                                                                                                                                                                                                                                                                                                                                                                                                                                                                                                                                                                                                                                                                                                                                                                                         | 1    |
| P5   | 1542mm                                                                                                                                                                                                                                                                                                                                                                                                                                                                                                                                                                                                                                                                                                                                                                                                                                                                                                                                                                                                                                                                                                                                                                                                                                                                                                                                                                                                                                                                                                                                                                                                                                                                                                                                                                                                                                                                                                                                                                                                                                                                                                                         | 2    |
| P6   | 1542mm                                                                                                                                                                                                                                                                                                                                                                                                                                                                                                                                                                                                                                                                                                                                                                                                                                                                                                                                                                                                                                                                                                                                                                                                                                                                                                                                                                                                                                                                                                                                                                                                                                                                                                                                                                                                                                                                                                                                                                                                                                                                                                                         | 2    |
| P7   | 1542mm                                                                                                                                                                                                                                                                                                                                                                                                                                                                                                                                                                                                                                                                                                                                                                                                                                                                                                                                                                                                                                                                                                                                                                                                                                                                                                                                                                                                                                                                                                                                                                                                                                                                                                                                                                                                                                                                                                                                                                                                                                                                                                                         | 4    |
| P8   | 1542mm                                                                                                                                                                                                                                                                                                                                                                                                                                                                                                                                                                                                                                                                                                                                                                                                                                                                                                                                                                                                                                                                                                                                                                                                                                                                                                                                                                                                                                                                                                                                                                                                                                                                                                                                                                                                                                                                                                                                                                                                                                                                                                                         | 12   |