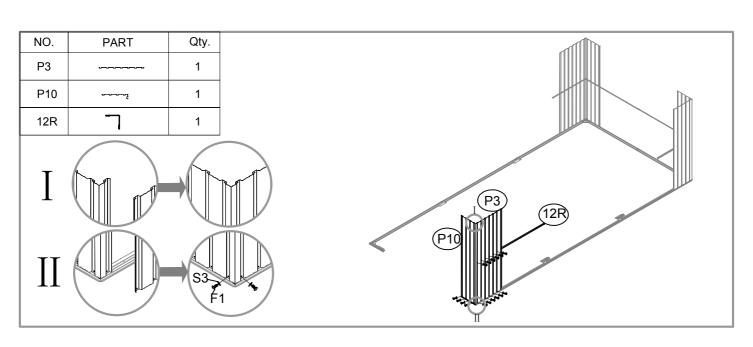

| NO. | PART                | Qty. |
|-----|---------------------|------|
| 23L | 903mm               | 1    |
| 23R | 903mm               | 1    |
| B1  | 196mm               | 2    |
| B2  | 196mm               | 2    |
| В3  | <u>~</u> ;<br>298mm | 4    |
| 25L | 1900mm              | 1    |
| 25R | 1900mm              | 1    |
| 8   | 2083mm              | 2    |
| 8L  | 1940mm              | 2    |
| 8R  | 1940mm              | 2    |
| J4  | °°°                 | 2    |
| 35  | <del></del>         | 1    |
| A1  | 230mm               | 8    |
| A2  | 233mm               | 4    |
| A9  | 233mm               | 4    |
| A4  | 285mm               | 4    |
| A5  | 90mm                | 8    |
| A10 |                     | 1    |
| J3  | 137mm               | 2    |
| J1  | 142mm               | 4    |
| J8  | 180mm               | 4    |
| A6  | 1479mm              | 4    |

| NO.  | PART                                                                                                                                                                                                                                                                                                                                                                                                                                                                                                                                                                                                                                                                                                                                                                                                                                                                                                                                                                                                                                                                                                                                                                                                                                                                                                                                                                                                                                                                                                                                                                                                                                                                                                                                                                                                                                                                                                                                                                                                                                                                                                                           | Qty. |
|------|--------------------------------------------------------------------------------------------------------------------------------------------------------------------------------------------------------------------------------------------------------------------------------------------------------------------------------------------------------------------------------------------------------------------------------------------------------------------------------------------------------------------------------------------------------------------------------------------------------------------------------------------------------------------------------------------------------------------------------------------------------------------------------------------------------------------------------------------------------------------------------------------------------------------------------------------------------------------------------------------------------------------------------------------------------------------------------------------------------------------------------------------------------------------------------------------------------------------------------------------------------------------------------------------------------------------------------------------------------------------------------------------------------------------------------------------------------------------------------------------------------------------------------------------------------------------------------------------------------------------------------------------------------------------------------------------------------------------------------------------------------------------------------------------------------------------------------------------------------------------------------------------------------------------------------------------------------------------------------------------------------------------------------------------------------------------------------------------------------------------------------|------|
| A7   | 1860mm                                                                                                                                                                                                                                                                                                                                                                                                                                                                                                                                                                                                                                                                                                                                                                                                                                                                                                                                                                                                                                                                                                                                                                                                                                                                                                                                                                                                                                                                                                                                                                                                                                                                                                                                                                                                                                                                                                                                                                                                                                                                                                                         | 2    |
| A8   | 1913mm                                                                                                                                                                                                                                                                                                                                                                                                                                                                                                                                                                                                                                                                                                                                                                                                                                                                                                                                                                                                                                                                                                                                                                                                                                                                                                                                                                                                                                                                                                                                                                                                                                                                                                                                                                                                                                                                                                                                                                                                                                                                                                                         | 4    |
| 15   | 1304mm                                                                                                                                                                                                                                                                                                                                                                                                                                                                                                                                                                                                                                                                                                                                                                                                                                                                                                                                                                                                                                                                                                                                                                                                                                                                                                                                                                                                                                                                                                                                                                                                                                                                                                                                                                                                                                                                                                                                                                                                                                                                                                                         | 4    |
| 15-1 | 1304mm                                                                                                                                                                                                                                                                                                                                                                                                                                                                                                                                                                                                                                                                                                                                                                                                                                                                                                                                                                                                                                                                                                                                                                                                                                                                                                                                                                                                                                                                                                                                                                                                                                                                                                                                                                                                                                                                                                                                                                                                                                                                                                                         | 2    |
| 15-2 | 1304mm                                                                                                                                                                                                                                                                                                                                                                                                                                                                                                                                                                                                                                                                                                                                                                                                                                                                                                                                                                                                                                                                                                                                                                                                                                                                                                                                                                                                                                                                                                                                                                                                                                                                                                                                                                                                                                                                                                                                                                                                                                                                                                                         | 2    |
| 15-3 | 876mm                                                                                                                                                                                                                                                                                                                                                                                                                                                                                                                                                                                                                                                                                                                                                                                                                                                                                                                                                                                                                                                                                                                                                                                                                                                                                                                                                                                                                                                                                                                                                                                                                                                                                                                                                                                                                                                                                                                                                                                                                                                                                                                          | 2    |
| 17   | 1542mm                                                                                                                                                                                                                                                                                                                                                                                                                                                                                                                                                                                                                                                                                                                                                                                                                                                                                                                                                                                                                                                                                                                                                                                                                                                                                                                                                                                                                                                                                                                                                                                                                                                                                                                                                                                                                                                                                                                                                                                                                                                                                                                         | 2    |
| 18   | 1542mm                                                                                                                                                                                                                                                                                                                                                                                                                                                                                                                                                                                                                                                                                                                                                                                                                                                                                                                                                                                                                                                                                                                                                                                                                                                                                                                                                                                                                                                                                                                                                                                                                                                                                                                                                                                                                                                                                                                                                                                                                                                                                                                         | 2    |
| 19   | 876mm                                                                                                                                                                                                                                                                                                                                                                                                                                                                                                                                                                                                                                                                                                                                                                                                                                                                                                                                                                                                                                                                                                                                                                                                                                                                                                                                                                                                                                                                                                                                                                                                                                                                                                                                                                                                                                                                                                                                                                                                                                                                                                                          | 1    |
| 20   | 1304mm                                                                                                                                                                                                                                                                                                                                                                                                                                                                                                                                                                                                                                                                                                                                                                                                                                                                                                                                                                                                                                                                                                                                                                                                                                                                                                                                                                                                                                                                                                                                                                                                                                                                                                                                                                                                                                                                                                                                                                                                                                                                                                                         | 4    |
| 21L  | for the same of th | 2    |
| 21R  | 12                                                                                                                                                                                                                                                                                                                                                                                                                                                                                                                                                                                                                                                                                                                                                                                                                                                                                                                                                                                                                                                                                                                                                                                                                                                                                                                                                                                                                                                                                                                                                                                                                                                                                                                                                                                                                                                                                                                                                                                                                                                                                                                             | 2    |
| P2   | 1900mm                                                                                                                                                                                                                                                                                                                                                                                                                                                                                                                                                                                                                                                                                                                                                                                                                                                                                                                                                                                                                                                                                                                                                                                                                                                                                                                                                                                                                                                                                                                                                                                                                                                                                                                                                                                                                                                                                                                                                                                                                                                                                                                         | 6    |
| P3   | 1900mm                                                                                                                                                                                                                                                                                                                                                                                                                                                                                                                                                                                                                                                                                                                                                                                                                                                                                                                                                                                                                                                                                                                                                                                                                                                                                                                                                                                                                                                                                                                                                                                                                                                                                                                                                                                                                                                                                                                                                                                                                                                                                                                         | 16   |
| P4   | 1900mm                                                                                                                                                                                                                                                                                                                                                                                                                                                                                                                                                                                                                                                                                                                                                                                                                                                                                                                                                                                                                                                                                                                                                                                                                                                                                                                                                                                                                                                                                                                                                                                                                                                                                                                                                                                                                                                                                                                                                                                                                                                                                                                         | 2    |
| P10  | 1900mm t                                                                                                                                                                                                                                                                                                                                                                                                                                                                                                                                                                                                                                                                                                                                                                                                                                                                                                                                                                                                                                                                                                                                                                                                                                                                                                                                                                                                                                                                                                                                                                                                                                                                                                                                                                                                                                                                                                                                                                                                                                                                                                                       | 2    |
| D1   | 1858mm                                                                                                                                                                                                                                                                                                                                                                                                                                                                                                                                                                                                                                                                                                                                                                                                                                                                                                                                                                                                                                                                                                                                                                                                                                                                                                                                                                                                                                                                                                                                                                                                                                                                                                                                                                                                                                                                                                                                                                                                                                                                                                                         | 4    |
| D2   | 1858mm                                                                                                                                                                                                                                                                                                                                                                                                                                                                                                                                                                                                                                                                                                                                                                                                                                                                                                                                                                                                                                                                                                                                                                                                                                                                                                                                                                                                                                                                                                                                                                                                                                                                                                                                                                                                                                                                                                                                                                                                                                                                                                                         | 1    |
| P5   | 1542mm                                                                                                                                                                                                                                                                                                                                                                                                                                                                                                                                                                                                                                                                                                                                                                                                                                                                                                                                                                                                                                                                                                                                                                                                                                                                                                                                                                                                                                                                                                                                                                                                                                                                                                                                                                                                                                                                                                                                                                                                                                                                                                                         | 2    |
| P6   | 1542mm                                                                                                                                                                                                                                                                                                                                                                                                                                                                                                                                                                                                                                                                                                                                                                                                                                                                                                                                                                                                                                                                                                                                                                                                                                                                                                                                                                                                                                                                                                                                                                                                                                                                                                                                                                                                                                                                                                                                                                                                                                                                                                                         | 2    |
| P7   | 1542mm                                                                                                                                                                                                                                                                                                                                                                                                                                                                                                                                                                                                                                                                                                                                                                                                                                                                                                                                                                                                                                                                                                                                                                                                                                                                                                                                                                                                                                                                                                                                                                                                                                                                                                                                                                                                                                                                                                                                                                                                                                                                                                                         | 4    |
| P8   | 1542mm                                                                                                                                                                                                                                                                                                                                                                                                                                                                                                                                                                                                                                                                                                                                                                                                                                                                                                                                                                                                                                                                                                                                                                                                                                                                                                                                                                                                                                                                                                                                                                                                                                                                                                                                                                                                                                                                                                                                                                                                                                                                                                                         | 12   |