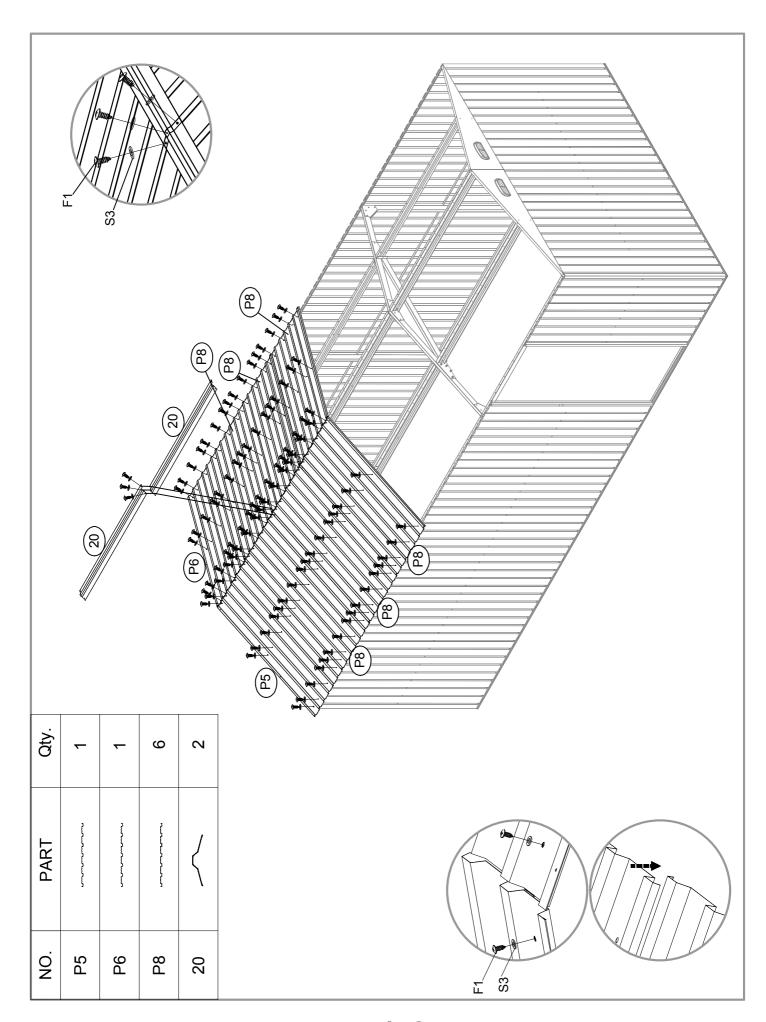

| NO.  | PART                                                                                                                                                                                                                                                                                                                                                                                                                                                                                                                                                                                                                                                                                                                                                                                                                                                                                                                                                                                                                                                                                                                                                                                                                                                                                                                                                                                                                                                                                                                                                                                                                                                                                                                                                                                                                                                                                                                                                                                                                                                                                                                           | Qty. |
|------|--------------------------------------------------------------------------------------------------------------------------------------------------------------------------------------------------------------------------------------------------------------------------------------------------------------------------------------------------------------------------------------------------------------------------------------------------------------------------------------------------------------------------------------------------------------------------------------------------------------------------------------------------------------------------------------------------------------------------------------------------------------------------------------------------------------------------------------------------------------------------------------------------------------------------------------------------------------------------------------------------------------------------------------------------------------------------------------------------------------------------------------------------------------------------------------------------------------------------------------------------------------------------------------------------------------------------------------------------------------------------------------------------------------------------------------------------------------------------------------------------------------------------------------------------------------------------------------------------------------------------------------------------------------------------------------------------------------------------------------------------------------------------------------------------------------------------------------------------------------------------------------------------------------------------------------------------------------------------------------------------------------------------------------------------------------------------------------------------------------------------------|------|
| A7   | 1860mm                                                                                                                                                                                                                                                                                                                                                                                                                                                                                                                                                                                                                                                                                                                                                                                                                                                                                                                                                                                                                                                                                                                                                                                                                                                                                                                                                                                                                                                                                                                                                                                                                                                                                                                                                                                                                                                                                                                                                                                                                                                                                                                         | 2    |
| A8   | 1913mm                                                                                                                                                                                                                                                                                                                                                                                                                                                                                                                                                                                                                                                                                                                                                                                                                                                                                                                                                                                                                                                                                                                                                                                                                                                                                                                                                                                                                                                                                                                                                                                                                                                                                                                                                                                                                                                                                                                                                                                                                                                                                                                         | 4    |
| 15   | 1304mm                                                                                                                                                                                                                                                                                                                                                                                                                                                                                                                                                                                                                                                                                                                                                                                                                                                                                                                                                                                                                                                                                                                                                                                                                                                                                                                                                                                                                                                                                                                                                                                                                                                                                                                                                                                                                                                                                                                                                                                                                                                                                                                         | 4    |
| 15-1 | 1304mm                                                                                                                                                                                                                                                                                                                                                                                                                                                                                                                                                                                                                                                                                                                                                                                                                                                                                                                                                                                                                                                                                                                                                                                                                                                                                                                                                                                                                                                                                                                                                                                                                                                                                                                                                                                                                                                                                                                                                                                                                                                                                                                         | 2    |
| 15-2 | 1304mm                                                                                                                                                                                                                                                                                                                                                                                                                                                                                                                                                                                                                                                                                                                                                                                                                                                                                                                                                                                                                                                                                                                                                                                                                                                                                                                                                                                                                                                                                                                                                                                                                                                                                                                                                                                                                                                                                                                                                                                                                                                                                                                         | 2    |
| 15-3 | 876mm                                                                                                                                                                                                                                                                                                                                                                                                                                                                                                                                                                                                                                                                                                                                                                                                                                                                                                                                                                                                                                                                                                                                                                                                                                                                                                                                                                                                                                                                                                                                                                                                                                                                                                                                                                                                                                                                                                                                                                                                                                                                                                                          | 2    |
| 17   | 1542mm                                                                                                                                                                                                                                                                                                                                                                                                                                                                                                                                                                                                                                                                                                                                                                                                                                                                                                                                                                                                                                                                                                                                                                                                                                                                                                                                                                                                                                                                                                                                                                                                                                                                                                                                                                                                                                                                                                                                                                                                                                                                                                                         | 2    |
| 18   | 1542mm                                                                                                                                                                                                                                                                                                                                                                                                                                                                                                                                                                                                                                                                                                                                                                                                                                                                                                                                                                                                                                                                                                                                                                                                                                                                                                                                                                                                                                                                                                                                                                                                                                                                                                                                                                                                                                                                                                                                                                                                                                                                                                                         | 2    |
| 19   | 876mm                                                                                                                                                                                                                                                                                                                                                                                                                                                                                                                                                                                                                                                                                                                                                                                                                                                                                                                                                                                                                                                                                                                                                                                                                                                                                                                                                                                                                                                                                                                                                                                                                                                                                                                                                                                                                                                                                                                                                                                                                                                                                                                          | 1    |
| 20   | 1304mm                                                                                                                                                                                                                                                                                                                                                                                                                                                                                                                                                                                                                                                                                                                                                                                                                                                                                                                                                                                                                                                                                                                                                                                                                                                                                                                                                                                                                                                                                                                                                                                                                                                                                                                                                                                                                                                                                                                                                                                                                                                                                                                         | 4    |
| 21L  | for the same of th | 2    |
| 21R  | 12                                                                                                                                                                                                                                                                                                                                                                                                                                                                                                                                                                                                                                                                                                                                                                                                                                                                                                                                                                                                                                                                                                                                                                                                                                                                                                                                                                                                                                                                                                                                                                                                                                                                                                                                                                                                                                                                                                                                                                                                                                                                                                                             | 2    |
| P2   | 1900mm                                                                                                                                                                                                                                                                                                                                                                                                                                                                                                                                                                                                                                                                                                                                                                                                                                                                                                                                                                                                                                                                                                                                                                                                                                                                                                                                                                                                                                                                                                                                                                                                                                                                                                                                                                                                                                                                                                                                                                                                                                                                                                                         | 6    |
| P3   | 1900mm                                                                                                                                                                                                                                                                                                                                                                                                                                                                                                                                                                                                                                                                                                                                                                                                                                                                                                                                                                                                                                                                                                                                                                                                                                                                                                                                                                                                                                                                                                                                                                                                                                                                                                                                                                                                                                                                                                                                                                                                                                                                                                                         | 16   |
| P4   | 1900mm                                                                                                                                                                                                                                                                                                                                                                                                                                                                                                                                                                                                                                                                                                                                                                                                                                                                                                                                                                                                                                                                                                                                                                                                                                                                                                                                                                                                                                                                                                                                                                                                                                                                                                                                                                                                                                                                                                                                                                                                                                                                                                                         | 2    |
| P10  | 1900mm t                                                                                                                                                                                                                                                                                                                                                                                                                                                                                                                                                                                                                                                                                                                                                                                                                                                                                                                                                                                                                                                                                                                                                                                                                                                                                                                                                                                                                                                                                                                                                                                                                                                                                                                                                                                                                                                                                                                                                                                                                                                                                                                       | 2    |
| D1   | 1858mm                                                                                                                                                                                                                                                                                                                                                                                                                                                                                                                                                                                                                                                                                                                                                                                                                                                                                                                                                                                                                                                                                                                                                                                                                                                                                                                                                                                                                                                                                                                                                                                                                                                                                                                                                                                                                                                                                                                                                                                                                                                                                                                         | 4    |
| D2   | 1858mm                                                                                                                                                                                                                                                                                                                                                                                                                                                                                                                                                                                                                                                                                                                                                                                                                                                                                                                                                                                                                                                                                                                                                                                                                                                                                                                                                                                                                                                                                                                                                                                                                                                                                                                                                                                                                                                                                                                                                                                                                                                                                                                         | 1    |
| P5   | 1542mm                                                                                                                                                                                                                                                                                                                                                                                                                                                                                                                                                                                                                                                                                                                                                                                                                                                                                                                                                                                                                                                                                                                                                                                                                                                                                                                                                                                                                                                                                                                                                                                                                                                                                                                                                                                                                                                                                                                                                                                                                                                                                                                         | 2    |
| P6   | 1542mm                                                                                                                                                                                                                                                                                                                                                                                                                                                                                                                                                                                                                                                                                                                                                                                                                                                                                                                                                                                                                                                                                                                                                                                                                                                                                                                                                                                                                                                                                                                                                                                                                                                                                                                                                                                                                                                                                                                                                                                                                                                                                                                         | 2    |
| P7   | 1542mm                                                                                                                                                                                                                                                                                                                                                                                                                                                                                                                                                                                                                                                                                                                                                                                                                                                                                                                                                                                                                                                                                                                                                                                                                                                                                                                                                                                                                                                                                                                                                                                                                                                                                                                                                                                                                                                                                                                                                                                                                                                                                                                         | 4    |
| P8   | 1542mm                                                                                                                                                                                                                                                                                                                                                                                                                                                                                                                                                                                                                                                                                                                                                                                                                                                                                                                                                                                                                                                                                                                                                                                                                                                                                                                                                                                                                                                                                                                                                                                                                                                                                                                                                                                                                                                                                                                                                                                                                                                                                                                         | 12   |