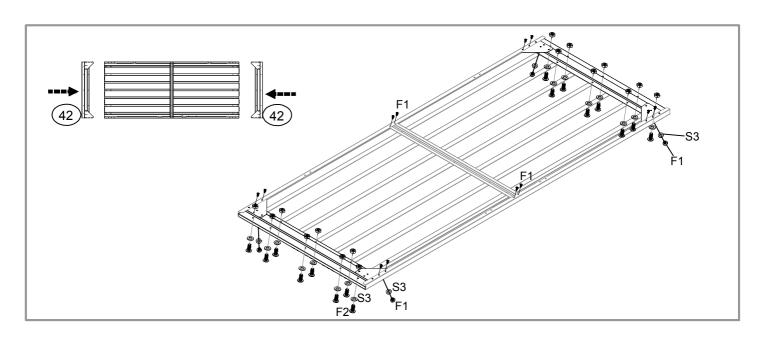

| 1              | 05             |
| 49  |      | 1              | 48             |
| 36  |      | 1              | F <sub>1</sub> |
| H2  |      | 2              |                |
| (H2 |      | H2<br>36<br>F1 |                |





| NO. | PART     | Qty. |     |  |  |  |
|-----|----------|------|-----|--|--|--|
| 46  |          | 1    |     |  |  |  |
| 47  |          | 1    | 50  |  |  |  |
| D1  | <u> </u> | 2    | 47) |  |  |  |
| 50  |          | 1    | F1  |  |  |  |
| D1  |          |      |     |  |  |  |











| NO. | PART     | Qty. |          |
|-----|----------|------|----------|
| D2  |          | 1    |          |
| 41  |          | 1    |          |
| 40  | ~_]      | 1    |          |
| 39  |          | 1    | S3<br>F2 |
| 40  | D2<br>39 |      | 41)      |