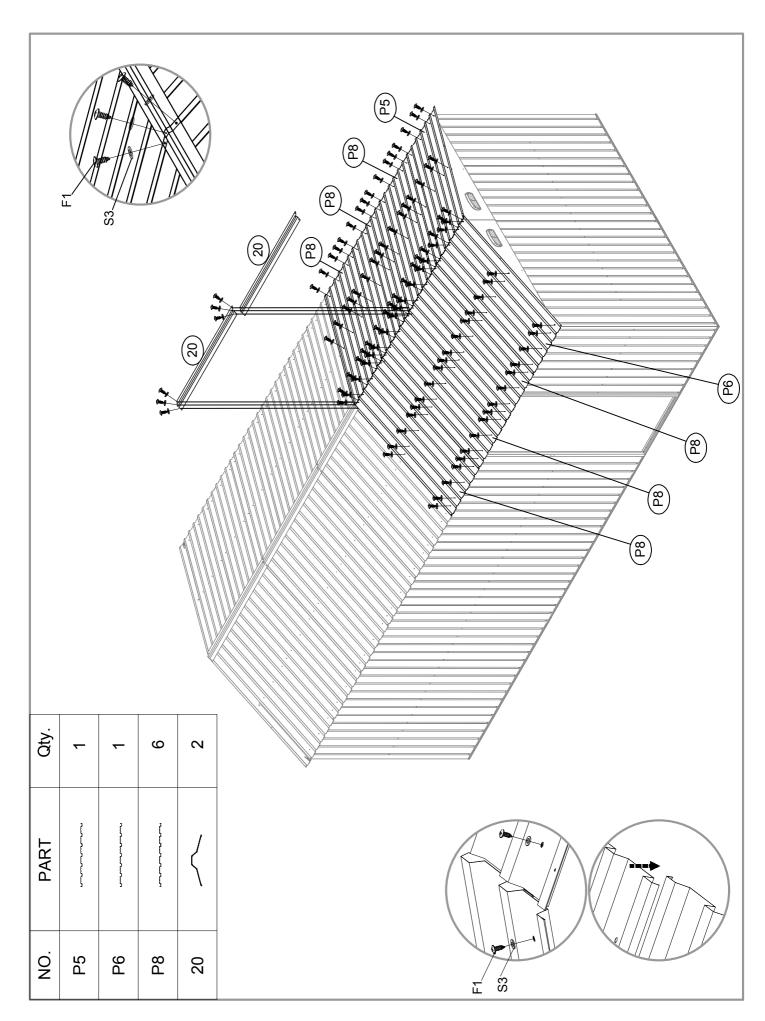

| NO.  | PART                                                                                                                                                                                                                                                                                                                                                                                                                                                                                                                                                                                                                                                                                                                                                                                                                                                                                                                                                                                                                                                                                                                                                                                                                                                                                                                                                                                                                                                                                                                                                                                                                                                                                                                                                                                                                                                                                                                                                                                                                                                                                                                           | Qty. |
|------|--------------------------------------------------------------------------------------------------------------------------------------------------------------------------------------------------------------------------------------------------------------------------------------------------------------------------------------------------------------------------------------------------------------------------------------------------------------------------------------------------------------------------------------------------------------------------------------------------------------------------------------------------------------------------------------------------------------------------------------------------------------------------------------------------------------------------------------------------------------------------------------------------------------------------------------------------------------------------------------------------------------------------------------------------------------------------------------------------------------------------------------------------------------------------------------------------------------------------------------------------------------------------------------------------------------------------------------------------------------------------------------------------------------------------------------------------------------------------------------------------------------------------------------------------------------------------------------------------------------------------------------------------------------------------------------------------------------------------------------------------------------------------------------------------------------------------------------------------------------------------------------------------------------------------------------------------------------------------------------------------------------------------------------------------------------------------------------------------------------------------------|------|
| A7   | 1860mm                                                                                                                                                                                                                                                                                                                                                                                                                                                                                                                                                                                                                                                                                                                                                                                                                                                                                                                                                                                                                                                                                                                                                                                                                                                                                                                                                                                                                                                                                                                                                                                                                                                                                                                                                                                                                                                                                                                                                                                                                                                                                                                         | 2    |
| A8   | 1913mm                                                                                                                                                                                                                                                                                                                                                                                                                                                                                                                                                                                                                                                                                                                                                                                                                                                                                                                                                                                                                                                                                                                                                                                                                                                                                                                                                                                                                                                                                                                                                                                                                                                                                                                                                                                                                                                                                                                                                                                                                                                                                                                         | 4    |
| 15   | 1304mm                                                                                                                                                                                                                                                                                                                                                                                                                                                                                                                                                                                                                                                                                                                                                                                                                                                                                                                                                                                                                                                                                                                                                                                                                                                                                                                                                                                                                                                                                                                                                                                                                                                                                                                                                                                                                                                                                                                                                                                                                                                                                                                         | 4    |
| 15-1 | 1304mm                                                                                                                                                                                                                                                                                                                                                                                                                                                                                                                                                                                                                                                                                                                                                                                                                                                                                                                                                                                                                                                                                                                                                                                                                                                                                                                                                                                                                                                                                                                                                                                                                                                                                                                                                                                                                                                                                                                                                                                                                                                                                                                         | 2    |
| 15-2 | 1304mm                                                                                                                                                                                                                                                                                                                                                                                                                                                                                                                                                                                                                                                                                                                                                                                                                                                                                                                                                                                                                                                                                                                                                                                                                                                                                                                                                                                                                                                                                                                                                                                                                                                                                                                                                                                                                                                                                                                                                                                                                                                                                                                         | 2    |
| 15-3 | 876mm                                                                                                                                                                                                                                                                                                                                                                                                                                                                                                                                                                                                                                                                                                                                                                                                                                                                                                                                                                                                                                                                                                                                                                                                                                                                                                                                                                                                                                                                                                                                                                                                                                                                                                                                                                                                                                                                                                                                                                                                                                                                                                                          | 2    |
| 17   | 1542mm                                                                                                                                                                                                                                                                                                                                                                                                                                                                                                                                                                                                                                                                                                                                                                                                                                                                                                                                                                                                                                                                                                                                                                                                                                                                                                                                                                                                                                                                                                                                                                                                                                                                                                                                                                                                                                                                                                                                                                                                                                                                                                                         | 2    |
| 18   | 1542mm                                                                                                                                                                                                                                                                                                                                                                                                                                                                                                                                                                                                                                                                                                                                                                                                                                                                                                                                                                                                                                                                                                                                                                                                                                                                                                                                                                                                                                                                                                                                                                                                                                                                                                                                                                                                                                                                                                                                                                                                                                                                                                                         | 2    |
| 19   | 876mm                                                                                                                                                                                                                                                                                                                                                                                                                                                                                                                                                                                                                                                                                                                                                                                                                                                                                                                                                                                                                                                                                                                                                                                                                                                                                                                                                                                                                                                                                                                                                                                                                                                                                                                                                                                                                                                                                                                                                                                                                                                                                                                          | 1    |
| 20   | 1304mm                                                                                                                                                                                                                                                                                                                                                                                                                                                                                                                                                                                                                                                                                                                                                                                                                                                                                                                                                                                                                                                                                                                                                                                                                                                                                                                                                                                                                                                                                                                                                                                                                                                                                                                                                                                                                                                                                                                                                                                                                                                                                                                         | 4    |
| 21L  | for the same of th | 2    |
| 21R  | 12                                                                                                                                                                                                                                                                                                                                                                                                                                                                                                                                                                                                                                                                                                                                                                                                                                                                                                                                                                                                                                                                                                                                                                                                                                                                                                                                                                                                                                                                                                                                                                                                                                                                                                                                                                                                                                                                                                                                                                                                                                                                                                                             | 2    |
| P2   | 1900mm                                                                                                                                                                                                                                                                                                                                                                                                                                                                                                                                                                                                                                                                                                                                                                                                                                                                                                                                                                                                                                                                                                                                                                                                                                                                                                                                                                                                                                                                                                                                                                                                                                                                                                                                                                                                                                                                                                                                                                                                                                                                                                                         | 6    |
| P3   | 1900mm                                                                                                                                                                                                                                                                                                                                                                                                                                                                                                                                                                                                                                                                                                                                                                                                                                                                                                                                                                                                                                                                                                                                                                                                                                                                                                                                                                                                                                                                                                                                                                                                                                                                                                                                                                                                                                                                                                                                                                                                                                                                                                                         | 16   |
| P4   | 1900mm                                                                                                                                                                                                                                                                                                                                                                                                                                                                                                                                                                                                                                                                                                                                                                                                                                                                                                                                                                                                                                                                                                                                                                                                                                                                                                                                                                                                                                                                                                                                                                                                                                                                                                                                                                                                                                                                                                                                                                                                                                                                                                                         | 2    |
| P10  | 1900mm t                                                                                                                                                                                                                                                                                                                                                                                                                                                                                                                                                                                                                                                                                                                                                                                                                                                                                                                                                                                                                                                                                                                                                                                                                                                                                                                                                                                                                                                                                                                                                                                                                                                                                                                                                                                                                                                                                                                                                                                                                                                                                                                       | 2    |
| D1   | 1858mm                                                                                                                                                                                                                                                                                                                                                                                                                                                                                                                                                                                                                                                                                                                                                                                                                                                                                                                                                                                                                                                                                                                                                                                                                                                                                                                                                                                                                                                                                                                                                                                                                                                                                                                                                                                                                                                                                                                                                                                                                                                                                                                         | 4    |
| D2   | 1858mm                                                                                                                                                                                                                                                                                                                                                                                                                                                                                                                                                                                                                                                                                                                                                                                                                                                                                                                                                                                                                                                                                                                                                                                                                                                                                                                                                                                                                                                                                                                                                                                                                                                                                                                                                                                                                                                                                                                                                                                                                                                                                                                         | 1    |
| P5   | 1542mm                                                                                                                                                                                                                                                                                                                                                                                                                                                                                                                                                                                                                                                                                                                                                                                                                                                                                                                                                                                                                                                                                                                                                                                                                                                                                                                                                                                                                                                                                                                                                                                                                                                                                                                                                                                                                                                                                                                                                                                                                                                                                                                         | 2    |
| P6   | 1542mm                                                                                                                                                                                                                                                                                                                                                                                                                                                                                                                                                                                                                                                                                                                                                                                                                                                                                                                                                                                                                                                                                                                                                                                                                                                                                                                                                                                                                                                                                                                                                                                                                                                                                                                                                                                                                                                                                                                                                                                                                                                                                                                         | 2    |
| P7   | 1542mm                                                                                                                                                                                                                                                                                                                                                                                                                                                                                                                                                                                                                                                                                                                                                                                                                                                                                                                                                                                                                                                                                                                                                                                                                                                                                                                                                                                                                                                                                                                                                                                                                                                                                                                                                                                                                                                                                                                                                                                                                                                                                                                         | 4    |
| P8   | 1542mm                                                                                                                                                                                                                                                                                                                                                                                                                                                                                                                                                                                                                                                                                                                                                                                                                                                                                                                                                                                                                                                                                                                                                                                                                                                                                                                                                                                                                                                                                                                                                                                                                                                                                                                                                                                                                                                                                                                                                                                                                                                                                                                         | 12   |