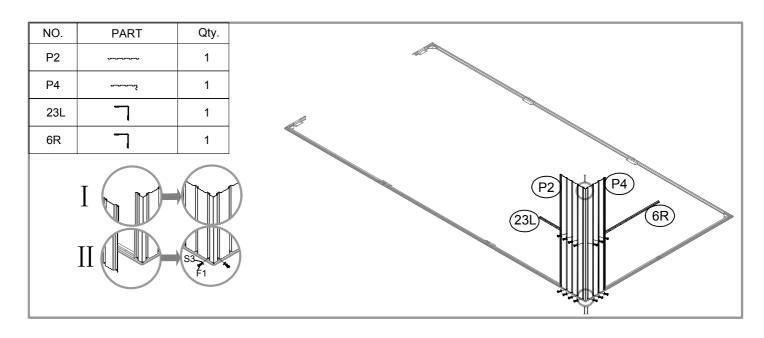

| NO. | PART                | Qty. |
|-----|---------------------|------|
| 23L | 903mm               | 1    |
| 23R | 903mm               | 1    |
| B1  | 196mm               | 2    |
| B2  | 196mm               | 2    |
| В3  | <u>~</u> ;<br>298mm | 4    |
| 25L | 1900mm              | 1    |
| 25R | 1900mm              | 1    |
| 8   | 2083mm              | 2    |
| 8L  | 1940mm              | 2    |
| 8R  | 1940mm              | 2    |
| J4  | °°°                 | 2    |
| 35  | <del></del>         | 1    |
| A1  | 230mm               | 8    |
| A2  | 233mm               | 4    |
| A9  | 233mm               | 4    |
| A4  | 285mm               | 4    |
| A5  | 90mm                | 8    |
| A10 |                     | 1    |
| J3  | 137mm               | 2    |
| J1  | 142mm               | 4    |
| J8  | 180mm               | 4    |
| A6  | 1479mm              | 4    |

| NO.  | PART                                                                                                                                                                                                                                                                                                                                                                                                                                                                                                                                                                                                                                                                                                                                                                                                                                                                                                                                                                                                                                                                                                                                                                                                                                                                                                                                                                                                                                                                                                                                                                                                                                                                                                                                                                                                                                                                                                                                                                                                                                                                                                                           | Qty. |
|------|--------------------------------------------------------------------------------------------------------------------------------------------------------------------------------------------------------------------------------------------------------------------------------------------------------------------------------------------------------------------------------------------------------------------------------------------------------------------------------------------------------------------------------------------------------------------------------------------------------------------------------------------------------------------------------------------------------------------------------------------------------------------------------------------------------------------------------------------------------------------------------------------------------------------------------------------------------------------------------------------------------------------------------------------------------------------------------------------------------------------------------------------------------------------------------------------------------------------------------------------------------------------------------------------------------------------------------------------------------------------------------------------------------------------------------------------------------------------------------------------------------------------------------------------------------------------------------------------------------------------------------------------------------------------------------------------------------------------------------------------------------------------------------------------------------------------------------------------------------------------------------------------------------------------------------------------------------------------------------------------------------------------------------------------------------------------------------------------------------------------------------|------|
| A7   | 1860mm                                                                                                                                                                                                                                                                                                                                                                                                                                                                                                                                                                                                                                                                                                                                                                                                                                                                                                                                                                                                                                                                                                                                                                                                                                                                                                                                                                                                                                                                                                                                                                                                                                                                                                                                                                                                                                                                                                                                                                                                                                                                                                                         | 2    |
| A8   | 1913mm                                                                                                                                                                                                                                                                                                                                                                                                                                                                                                                                                                                                                                                                                                                                                                                                                                                                                                                                                                                                                                                                                                                                                                                                                                                                                                                                                                                                                                                                                                                                                                                                                                                                                                                                                                                                                                                                                                                                                                                                                                                                                                                         | 4    |
| 15   | 1304mm                                                                                                                                                                                                                                                                                                                                                                                                                                                                                                                                                                                                                                                                                                                                                                                                                                                                                                                                                                                                                                                                                                                                                                                                                                                                                                                                                                                                                                                                                                                                                                                                                                                                                                                                                                                                                                                                                                                                                                                                                                                                                                                         | 4    |
| 15-1 | 1304mm                                                                                                                                                                                                                                                                                                                                                                                                                                                                                                                                                                                                                                                                                                                                                                                                                                                                                                                                                                                                                                                                                                                                                                                                                                                                                                                                                                                                                                                                                                                                                                                                                                                                                                                                                                                                                                                                                                                                                                                                                                                                                                                         | 2    |
| 15-2 | 1304mm                                                                                                                                                                                                                                                                                                                                                                                                                                                                                                                                                                                                                                                                                                                                                                                                                                                                                                                                                                                                                                                                                                                                                                                                                                                                                                                                                                                                                                                                                                                                                                                                                                                                                                                                                                                                                                                                                                                                                                                                                                                                                                                         | 2    |
| 15-3 | 876mm                                                                                                                                                                                                                                                                                                                                                                                                                                                                                                                                                                                                                                                                                                                                                                                                                                                                                                                                                                                                                                                                                                                                                                                                                                                                                                                                                                                                                                                                                                                                                                                                                                                                                                                                                                                                                                                                                                                                                                                                                                                                                                                          | 2    |
| 17   | 1542mm                                                                                                                                                                                                                                                                                                                                                                                                                                                                                                                                                                                                                                                                                                                                                                                                                                                                                                                                                                                                                                                                                                                                                                                                                                                                                                                                                                                                                                                                                                                                                                                                                                                                                                                                                                                                                                                                                                                                                                                                                                                                                                                         | 2    |
| 18   | 1542mm                                                                                                                                                                                                                                                                                                                                                                                                                                                                                                                                                                                                                                                                                                                                                                                                                                                                                                                                                                                                                                                                                                                                                                                                                                                                                                                                                                                                                                                                                                                                                                                                                                                                                                                                                                                                                                                                                                                                                                                                                                                                                                                         | 2    |
| 19   | 876mm                                                                                                                                                                                                                                                                                                                                                                                                                                                                                                                                                                                                                                                                                                                                                                                                                                                                                                                                                                                                                                                                                                                                                                                                                                                                                                                                                                                                                                                                                                                                                                                                                                                                                                                                                                                                                                                                                                                                                                                                                                                                                                                          | 1    |
| 20   | 1304mm                                                                                                                                                                                                                                                                                                                                                                                                                                                                                                                                                                                                                                                                                                                                                                                                                                                                                                                                                                                                                                                                                                                                                                                                                                                                                                                                                                                                                                                                                                                                                                                                                                                                                                                                                                                                                                                                                                                                                                                                                                                                                                                         | 4    |
| 21L  | for the same of th | 2    |
| 21R  | 12                                                                                                                                                                                                                                                                                                                                                                                                                                                                                                                                                                                                                                                                                                                                                                                                                                                                                                                                                                                                                                                                                                                                                                                                                                                                                                                                                                                                                                                                                                                                                                                                                                                                                                                                                                                                                                                                                                                                                                                                                                                                                                                             | 2    |
| P2   | 1900mm                                                                                                                                                                                                                                                                                                                                                                                                                                                                                                                                                                                                                                                                                                                                                                                                                                                                                                                                                                                                                                                                                                                                                                                                                                                                                                                                                                                                                                                                                                                                                                                                                                                                                                                                                                                                                                                                                                                                                                                                                                                                                                                         | 6    |
| P3   | 1900mm                                                                                                                                                                                                                                                                                                                                                                                                                                                                                                                                                                                                                                                                                                                                                                                                                                                                                                                                                                                                                                                                                                                                                                                                                                                                                                                                                                                                                                                                                                                                                                                                                                                                                                                                                                                                                                                                                                                                                                                                                                                                                                                         | 16   |
| P4   | 1900mm                                                                                                                                                                                                                                                                                                                                                                                                                                                                                                                                                                                                                                                                                                                                                                                                                                                                                                                                                                                                                                                                                                                                                                                                                                                                                                                                                                                                                                                                                                                                                                                                                                                                                                                                                                                                                                                                                                                                                                                                                                                                                                                         | 2    |
| P10  | 1900mm t                                                                                                                                                                                                                                                                                                                                                                                                                                                                                                                                                                                                                                                                                                                                                                                                                                                                                                                                                                                                                                                                                                                                                                                                                                                                                                                                                                                                                                                                                                                                                                                                                                                                                                                                                                                                                                                                                                                                                                                                                                                                                                                       | 2    |
| D1   | 1858mm                                                                                                                                                                                                                                                                                                                                                                                                                                                                                                                                                                                                                                                                                                                                                                                                                                                                                                                                                                                                                                                                                                                                                                                                                                                                                                                                                                                                                                                                                                                                                                                                                                                                                                                                                                                                                                                                                                                                                                                                                                                                                                                         | 4    |
| D2   | 1858mm                                                                                                                                                                                                                                                                                                                                                                                                                                                                                                                                                                                                                                                                                                                                                                                                                                                                                                                                                                                                                                                                                                                                                                                                                                                                                                                                                                                                                                                                                                                                                                                                                                                                                                                                                                                                                                                                                                                                                                                                                                                                                                                         | 1    |
| P5   | 1542mm                                                                                                                                                                                                                                                                                                                                                                                                                                                                                                                                                                                                                                                                                                                                                                                                                                                                                                                                                                                                                                                                                                                                                                                                                                                                                                                                                                                                                                                                                                                                                                                                                                                                                                                                                                                                                                                                                                                                                                                                                                                                                                                         | 2    |
| P6   | 1542mm                                                                                                                                                                                                                                                                                                                                                                                                                                                                                                                                                                                                                                                                                                                                                                                                                                                                                                                                                                                                                                                                                                                                                                                                                                                                                                                                                                                                                                                                                                                                                                                                                                                                                                                                                                                                                                                                                                                                                                                                                                                                                                                         | 2    |
| P7   | 1542mm                                                                                                                                                                                                                                                                                                                                                                                                                                                                                                                                                                                                                                                                                                                                                                                                                                                                                                                                                                                                                                                                                                                                                                                                                                                                                                                                                                                                                                                                                                                                                                                                                                                                                                                                                                                                                                                                                                                                                                                                                                                                                                                         | 4    |
| P8   | 1542mm                                                                                                                                                                                                                                                                                                                                                                                                                                                                                                                                                                                                                                                                                                                                                                                                                                                                                                                                                                                                                                                                                                                                                                                                                                                                                                                                                                                                                                                                                                                                                                                                                                                                                                                                                                                                                                                                                                                                                                                                                                                                                                                         | 12   |