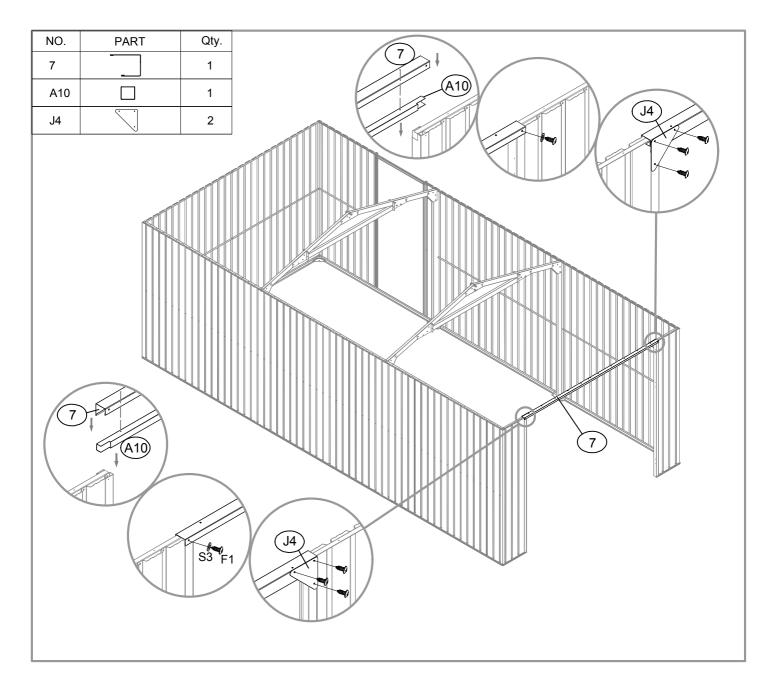

| NO. | PART     | Qty. |
|-----|----------|------|
| 1   | 1929mm   | 4    |
| 2   | 2036mm   | 2    |
| 3L  | 387mm    | 1    |
| 3R  | 387mm    | 1    |
| 4L  | 1490mm   | 1    |
| 4R  | 1490mm   | 1    |
| 5L  |          | 1    |
| 5R  |          | 1    |
| 7   |          | 1    |
| 7L  | 369mm    | 1    |
| 7R  | 369mm    | 1    |
| 6L  | 1440mm   | 1    |
| 6R  | 1440mm   | 1    |
| 10L | 1439mm   | 1    |
| 10R | 1439mm   | 1    |
| 12  | ] 1994mm | 4    |
| 13  | ] 1912mm | 4    |
| 14  | ] 1912mm | 4    |
| 12L | 1871mm   | 1    |
| 12R | 1871mm   | 1    |
| 22  | 1956mm   | 2    |
| 24  | 993mm    | 1    |

| NO. | PART                | Qty. |
|-----|---------------------|------|
| 23L | 903mm               | 1    |
| 23R | 903mm               | 1    |
| B1  | 196mm               | 2    |
| B2  | 196mm               | 2    |
| В3  | <u>~</u> ;<br>298mm | 4    |
| 25L | 1900mm              | 1    |
| 25R | 1900mm              | 1    |
| 8   | 2083mm              | 2    |
| 8L  | 1940mm              | 2    |
| 8R  | 1940mm              | 2    |
| J4  | °°°                 | 2    |
| 35  | <del></del>         | 1    |
| A1  | 230mm               | 8    |
| A2  | 233mm               | 4    |
| A9  | 233mm               | 4    |
| A4  | 285mm               | 4    |
| A5  | 90mm                | 8    |
| A10 |                     | 1    |
| J3  | 137mm               | 2    |
| J1  | 142mm               | 4    |
| J8  | 180mm               | 4    |
| A6  | 1479mm              | 4    |