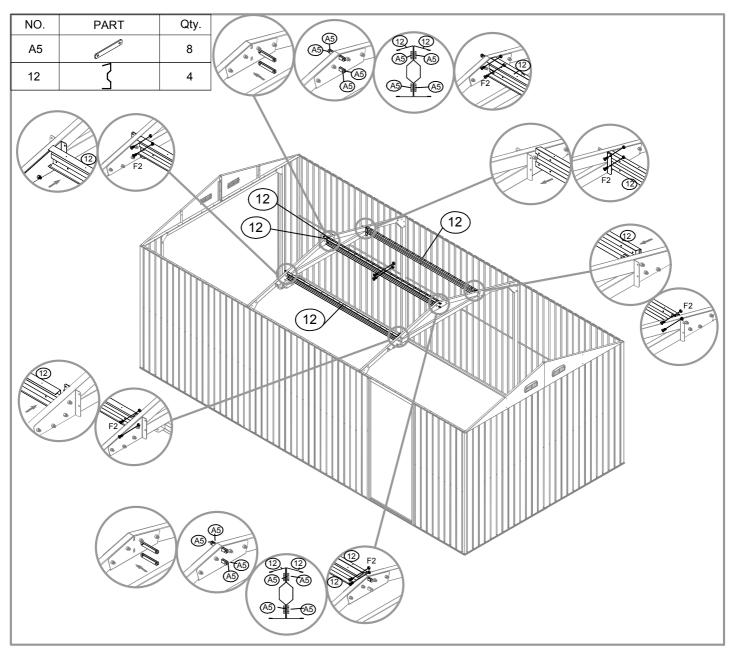

| NO. | PART                | Qty. |
|-----|---------------------|------|
| 23L | 903mm               | 1    |
| 23R | 903mm               | 1    |
| B1  | 196mm               | 2    |
| B2  | 196mm               | 2    |
| В3  | <u>~</u> ;<br>298mm | 4    |
| 25L | 1900mm              | 1    |
| 25R | 1900mm              | 1    |
| 8   | 2083mm              | 2    |
| 8L  | 1940mm              | 2    |
| 8R  | 1940mm              | 2    |
| J4  | °°°                 | 2    |
| 35  | <del></del>         | 1    |
| A1  | 230mm               | 8    |
| A2  | 233mm               | 4    |
| A9  | 233mm               | 4    |
| A4  | 285mm               | 4    |
| A5  | 90mm                | 8    |
| A10 |                     | 1    |
| J3  | 137mm               | 2    |
| J1  | 142mm               | 4    |
| J8  | 180mm               | 4    |
| A6  | 1479mm              | 4    |