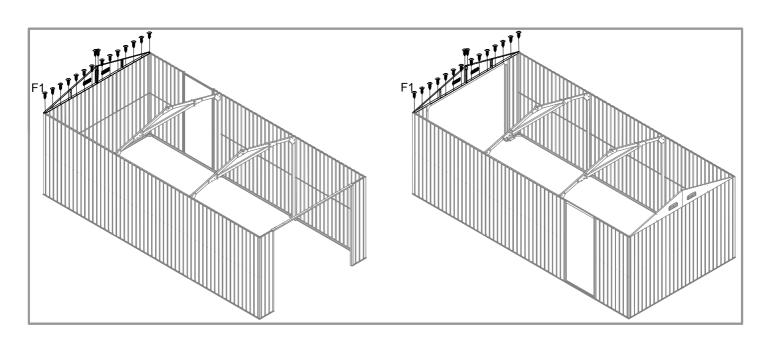

---------------------------|
| 3L              | ESTA LE                                     | 1            | F1 F1                                          |
| 3R              | æ (b                                        | 1            |                                                |
| J3              |                                             | 2            |                                                |
| J1              |                                             | 4            | J1/                                            |
| 1. Whe equal,th | I J1 J3 | J1 I         | 2 1 1 4R 4R 1 1 2 1 1 I                        |
|                 | B                                           | OTH square A | rame must be AND level or the ine up properly. |







































| NO.  | PART       | Qty. | NO.  | PART | Qty. |
|------|------------|------|------|------|------|
| 15-1 |            | 2    | 15-3 |      | 2    |
| 15-2 |            | 2    | 17   |      | 2    |
| 15   |            | 4    | 18   |      | 2    |
| GC   | $\bigcirc$ | 4    | GE   |      | 2    |
|      |            |      |      |      |      |









| NO. | PART | Qty.           | (49) F1        |
|-----|------|----------------|----------------|
| 48  |      | 1              | 05             |
| 49  |      | 1              | 48             |
| 36  |      | 1              | F <sub>1</sub> |
| H2  |      | 2              |                |
| (H2 |      | H2<br>36<br>F1 |                |





| NO. | PART     | Qty. |     |  |  |  |
|-----|----------|------|-----|--|--|--|