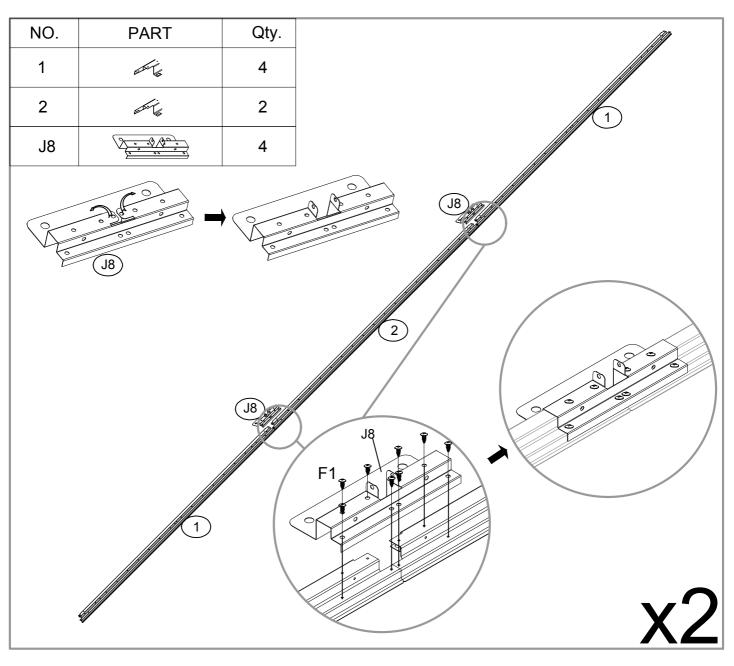

| NO. | PART                | Qty. |
|-----|---------------------|------|
| 23L | 903mm               | 1    |
| 23R | 903mm               | 1    |
| B1  | 196mm               | 2    |
| B2  | 196mm               | 2    |
| В3  | <u>~</u> ;<br>298mm | 4    |
| 25L | 1900mm              | 1    |
| 25R | 1900mm              | 1    |
| 8   | 2083mm              | 2    |
| 8L  | 1940mm              | 2    |
| 8R  | 1940mm              | 2    |
| J4  | °°°                 | 2    |
| 35  | <del></del>         | 1    |
| A1  | 230mm               | 8    |
| A2  | 233mm               | 4    |
| A9  | 233mm               | 4    |
| A4  | 285mm               | 4    |
| A5  | 90mm                | 8    |
| A10 |                     | 1    |
| J3  | 137mm               | 2    |
| J1  | 142mm               | 4    |
| J8  | 180mm               | 4    |
| A6  | 1479mm              | 4    |