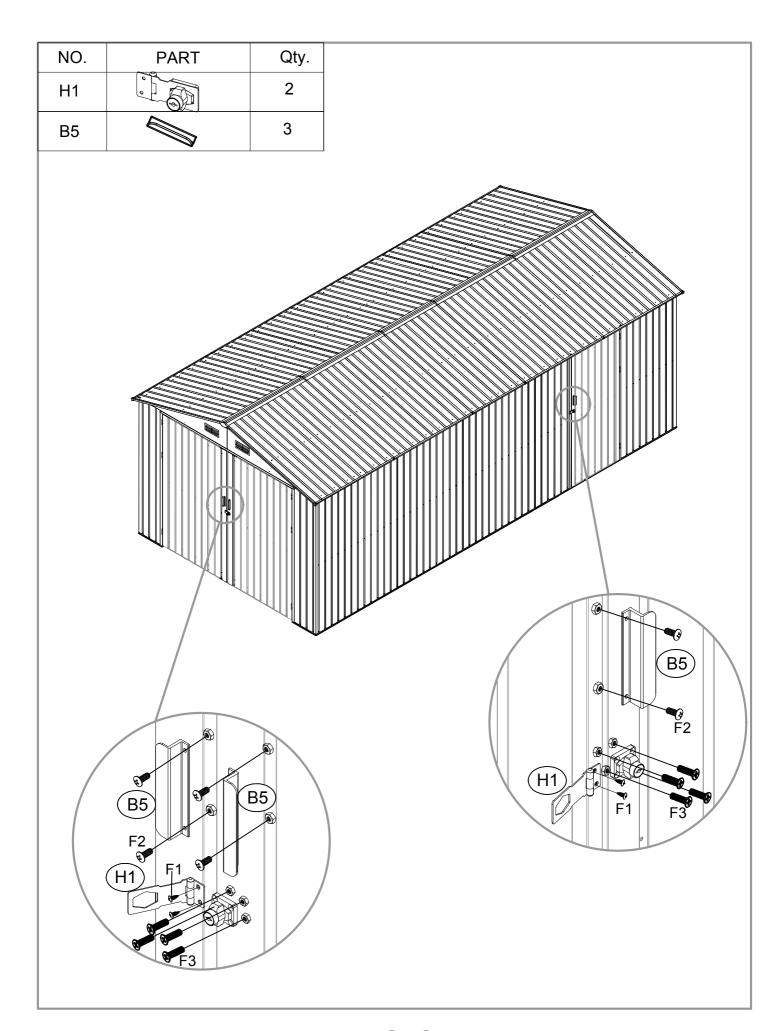

| NO. | PART           | Qty. |
|-----|----------------|------|
| F1  | (Junn»         | 960  |
| F2  | ( <b>III</b> ) | 165  |
| F3  | <b>-</b> ©     | 50   |
| S2  | 6              | 550  |
| S3  | 0              | 792  |
| F5  |                | 42   |
| F4  |                | 16   |
| H2  |                | 2    |
| GC  |                | 4    |
| GE  |                | 2    |
| H1  |                | 2    |
| НЗ  |                | 1    |