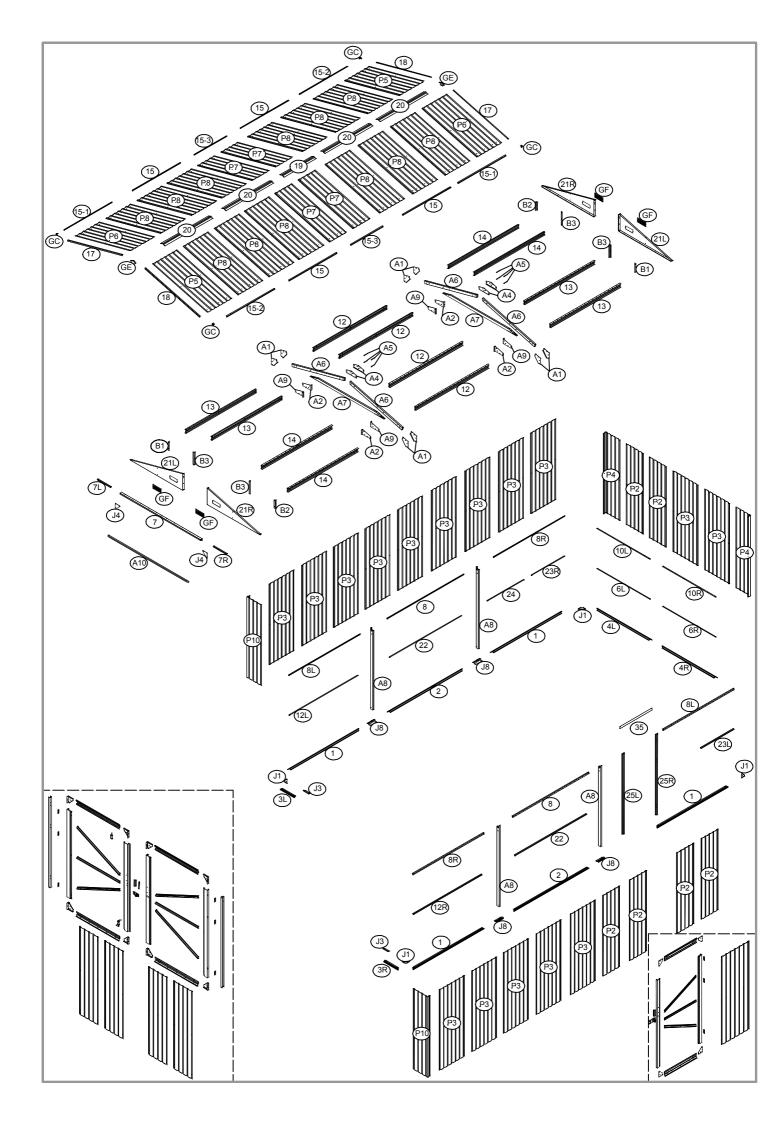

| NO. | PART     | Qty. |
|-----|----------|------|
| 1   | 1929mm   | 4    |
| 2   | 2036mm   | 2    |
| 3L  | 387mm    | 1    |
| 3R  | 387mm    | 1    |
| 4L  | 1490mm   | 1    |
| 4R  | 1490mm   | 1    |
| 5L  |          | 1    |
| 5R  |          | 1    |
| 7   |          | 1    |
| 7L  | 369mm    | 1    |
| 7R  | 369mm    | 1    |
| 6L  | 1440mm   | 1    |
| 6R  | 1440mm   | 1    |
| 10L | 1439mm   | 1    |
| 10R | 1439mm   | 1    |
| 12  | ] 1994mm | 4    |
| 13  | ] 1912mm | 4    |
| 14  | ] 1912mm | 4    |
| 12L | 1871mm   | 1    |
| 12R | 1871mm   | 1    |
| 22  | 1956mm   | 2    |
| 24  | 993mm    | 1    |

| NO. | PART                | Qty. |
|-----|---------------------|------|
| 23L | 903mm               | 1    |
| 23R | 903mm               | 1    |
| B1  | 196mm               | 2    |
| B2  | 196mm               | 2    |
| В3  | <u>~</u> ;<br>298mm | 4    |
| 25L | 1900mm              | 1    |
| 25R | 1900mm              | 1    |
| 8   | 2083mm              | 2    |
| 8L  | 1940mm              | 2    |
| 8R  | 1940mm              | 2    |
| J4  | °°°                 | 2    |
| 35  | <del></del>         | 1    |
| A1  | 230mm               | 8    |
| A2  | 233mm               | 4    |
| A9  | 233mm               | 4    |
| A4  | 285mm               | 4    |
| A5  | 90mm                | 8    |
| A10 |                     | 1    |
| J3  | 137mm               | 2    |
| J1  | 142mm               | 4    |
| J8  | 180mm               | 4    |
| A6  | 1479mm              | 4    |

| NO.  | PART                                                                                                                                                                                                                                                                                                                                                                                                                                                                                                                                                                                                                                                                                                                                                                                                                                                                                                                                                                                                                                                                                                                                                                                                                                                                                                                                                                                                                                                                                                                                                                                                                                                                                                                                                                                                                                                                                                                                                                                                                                                                                                                           | Qty. |
|------|--------------------------------------------------------------------------------------------------------------------------------------------------------------------------------------------------------------------------------------------------------------------------------------------------------------------------------------------------------------------------------------------------------------------------------------------------------------------------------------------------------------------------------------------------------------------------------------------------------------------------------------------------------------------------------------------------------------------------------------------------------------------------------------------------------------------------------------------------------------------------------------------------------------------------------------------------------------------------------------------------------------------------------------------------------------------------------------------------------------------------------------------------------------------------------------------------------------------------------------------------------------------------------------------------------------------------------------------------------------------------------------------------------------------------------------------------------------------------------------------------------------------------------------------------------------------------------------------------------------------------------------------------------------------------------------------------------------------------------------------------------------------------------------------------------------------------------------------------------------------------------------------------------------------------------------------------------------------------------------------------------------------------------------------------------------------------------------------------------------------------------|------|
| A7   | 1860mm                                                                                                                                                                                                                                                                                                                                                                                                                                                                                                                                                                                                                                                                                                                                                                                                                                                                                                                                                                                                                                                                                                                                                                                                                                                                                                                                                                                                                                                                                                                                                                                                                                                                                                                                                                                                                                                                                                                                                                                                                                                                                                                         | 2    |
| A8   | 1913mm                                                                                                                                                                                                                                                                                                                                                                                                                                                                                                                                                                                                                                                                                                                                                                                                                                                                                                                                                                                                                                                                                                                                                                                                                                                                                                                                                                                                                                                                                                                                                                                                                                                                                                                                                                                                                                                                                                                                                                                                                                                                                                                         | 4    |
| 15   | 1304mm                                                                                                                                                                                                                                                                                                                                                                                                                                                                                                                                                                                                                                                                                                                                                                                                                                                                                                                                                                                                                                                                                                                                                                                                                                                                                                                                                                                                                                                                                                                                                                                                                                                                                                                                                                                                                                                                                                                                                                                                                                                                                                                         | 4    |
| 15-1 | 1304mm                                                                                                                                                                                                                                                                                                                                                                                                                                                                                                                                                                                                                                                                                                                                                                                                                                                                                                                                                                                                                                                                                                                                                                                                                                                                                                                                                                                                                                                                                                                                                                                                                                                                                                                                                                                                                                                                                                                                                                                                                                                                                                                         | 2    |
| 15-2 | 1304mm                                                                                                                                                                                                                                                                                                                                                                                                                                                                                                                                                                                                                                                                                                                                                                                                                                                                                                                                                                                                                                                                                                                                                                                                                                                                                                                                                                                                                                                                                                                                                                                                                                                                                                                                                                                                                                                                                                                                                                                                                                                                                                                         | 2    |
| 15-3 | 876mm                                                                                                                                                                                                                                                                                                                                                                                                                                                                                                                                                                                                                                                                                                                                                                                                                                                                                                                                                                                                                                                                                                                                                                                                                                                                                                                                                                                                                                                                                                                                                                                                                                                                                                                                                                                                                                                                                                                                                                                                                                                                                                                          | 2    |
| 17   | 1542mm                                                                                                                                                                                                                                                                                                                                                                                                                                                                                                                                                                                                                                                                                                                                                                                                                                                                                                                                                                                                                                                                                                                                                                                                                                                                                                                                                                                                                                                                                                                                                                                                                                                                                                                                                                                                                                                                                                                                                                                                                                                                                                                         | 2    |
| 18   | 1542mm                                                                                                                                                                                                                                                                                                                                                                                                                                                                                                                                                                                                                                                                                                                                                                                                                                                                                                                                                                                                                                                                                                                                                                                                                                                                                                                                                                                                                                                                                                                                                                                                                                                                                                                                                                                                                                                                                                                                                                                                                                                                                                                         | 2    |
| 19   | 876mm                                                                                                                                                                                                                                                                                                                                                                                                                                                                                                                                                                                                                                                                                                                                                                                                                                                                                                                                                                                                                                                                                                                                                                                                                                                                                                                                                                                                                                                                                                                                                                                                                                                                                                                                                                                                                                                                                                                                                                                                                                                                                                                          | 1    |
| 20   | 1304mm                                                                                                                                                                                                                                                                                                                                                                                                                                                                                                                                                                                                                                                                                                                                                                                                                                                                                                                                                                                                                                                                                                                                                                                                                                                                                                                                                                                                                                                                                                                                                                                                                                                                                                                                                                                                                                                                                                                                                                                                                                                                                                                         | 4    |
| 21L  | for the same of th | 2    |
| 21R  | 12                                                                                                                                                                                                                                                                                                                                                                                                                                                                                                                                                                                                                                                                                                                                                                                                                                                                                                                                                                                                                                                                                                                                                                                                                                                                                                                                                                                                                                                                                                                                                                                                                                                                                                                                                                                                                                                                                                                                                                                                                                                                                                                             | 2    |
| P2   | 1900mm                                                                                                                                                                                                                                                                                                                                                                                                                                                                                                                                                                                                                                                                                                                                                                                                                                                                                                                                                                                                                                                                                                                                                                                                                                                                                                                                                                                                                                                                                                                                                                                                                                                                                                                                                                                                                                                                                                                                                                                                                                                                                                                         | 6    |
| P3   | 1900mm                                                                                                                                                                                                                                                                                                                                                                                                                                                                                                                                                                                                                                                                                                                                                                                                                                                                                                                                                                                                                                                                                                                                                                                                                                                                                                                                                                                                                                                                                                                                                                                                                                                                                                                                                                                                                                                                                                                                                                                                                                                                                                                         | 16   |
| P4   | 1900mm                                                                                                                                                                                                                                                                                                                                                                                                                                                                                                                                                                                                                                                                                                                                                                                                                                                                                                                                                                                                                                                                                                                                                                                                                                                                                                                                                                                                                                                                                                                                                                                                                                                                                                                                                                                                                                                                                                                                                                                                                                                                                                                         | 2    |
| P10  | 1900mm t                                                                                                                                                                                                                                                                                                                                                                                                                                                                                                                                                                                                                                                                                                                                                                                                                                                                                                                                                                                                                                                                                                                                                                                                                                                                                                                                                                                                                                                                                                                                                                                                                                                                                                                                                                                                                                                                                                                                                                                                                                                                                                                       | 2    |
| D1   | 1858mm                                                                                                                                                                                                                                                                                                                                                                                                                                                                                                                                                                                                                                                                                                                                                                                                                                                                                                                                                                                                                                                                                                                                                                                                                                                                                                                                                                                                                                                                                                                                                                                                                                                                                                                                                                                                                                                                                                                                                                                                                                                                                                                         | 4    |
| D2   | 1858mm                                                                                                                                                                                                                                                                                                                                                                                                                                                                                                                                                                                                                                                                                                                                                                                                                                                                                                                                                                                                                                                                                                                                                                                                                                                                                                                                                                                                                                                                                                                                                                                                                                                                                                                                                                                                                                                                                                                                                                                                                                                                                                                         | 1    |
| P5   | 1542mm                                                                                                                                                                                                                                                                                                                                                                                                                                                                                                                                                                                                                                                                                                                                                                                                                                                                                                                                                                                                                                                                                                                                                                                                                                                                                                                                                                                                                                                                                                                                                                                                                                                                                                                                                                                                                                                                                                                                                                                                                                                                                                                         | 2    |
| P6   | 1542mm                                                                                                                                                                                                                                                                                                                                                                                                                                                                                                                                                                                                                                                                                                                                                                                                                                                                                                                                                                                                                                                                                                                                                                                                                                                                                                                                                                                                                                                                                                                                                                                                                                                                                                                                                                                                                                                                                                                                                                                                                                                                                                                         | 2    |
| P7   | 1542mm                                                                                                                                                                                                                                                                                                                                                                                                                                                                                                                                                                                                                                                                                                                                                                                                                                                                                                                                                                                                                                                                                                                                                                                                                                                                                                                                                                                                                                                                                                                                                                                                                                                                                                                                                                                                                                                                                                                                                                                                                                                                                                                         | 4    |
| P8   | 1542mm                                                                                                                                                                                                                                                                                                                                                                                                                                                                                                                                                                                                                                                                                                                                                                                                                                                                                                                                                                                                                                                                                                                                                                                                                                                                                                                                                                                                                                                                                                                                                                                                                                                                                                                                                                                                                                                                                                                                                                                                                                                                                                                         | 12   |

| NO.  | PART   | Qty. |
|------|--------|------|
| 29   |        | 4    |
| 29-1 |        | 4    |
| 30   |        | 4    |
| 36   |        | 1    |
| 37   | 867mm  | 1    |
| 38   | 867mm  | 1    |
| 39   | 775mm  | 1    |
| 40   |        | 1    |
| 41   |        | 1    |
| 42   | 776mm  | 2    |
| 43   | 1043mm | 4    |
| 44   |        | 1    |
| 45   |        | 1    |
| 46   |        | 1    |
| 47   |        | 1    |
| 48   | 1162mm | 2    |
| 49   | 1162mm | 2    |
| 50   |        | 2    |
| B5   |        | 3    |
| Ø2.4 |        | 1    |
| В6   | 000    | 9    |
| GF   |        | 4    |

| NO. | PART           | Qty. |
|-----|----------------|------|
| F1  | (Junn»         | 960  |
| F2  | ( <b>III</b> ) | 165  |
| F3  | <b>-</b> ©     | 50   |
| S2  | 6              | 550  |
| S3  | 0              | 792  |
| F5  |                | 42   |
| F4  |                | 16   |
| H2  |                | 2    |
| GC  |                | 4    |
| GE  |                | 2    |
| H1  |                | 2    |
| НЗ  |                | 1    |