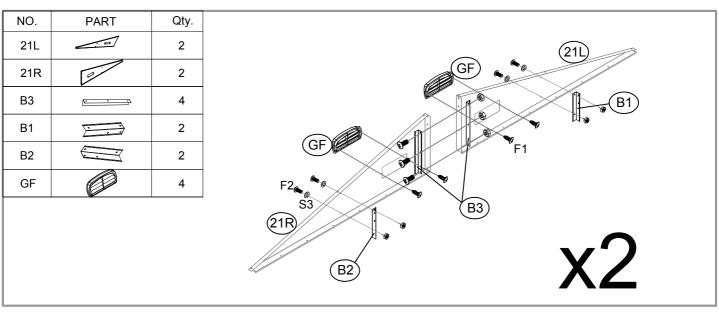

| NO.  | PART                                                                                                                                                                                                                                                                                                                                                                                                                                                                                                                                                                                                                                                                                                                                                                                                                                                                                                                                                                                                                                                                                                                                                                                                                                                                                                                                                                                                                                                                                                                                                                                                                                                                                                                                                                                                                                                                                                                                                                                                                                                                                                                           | Qty. |
|------|--------------------------------------------------------------------------------------------------------------------------------------------------------------------------------------------------------------------------------------------------------------------------------------------------------------------------------------------------------------------------------------------------------------------------------------------------------------------------------------------------------------------------------------------------------------------------------------------------------------------------------------------------------------------------------------------------------------------------------------------------------------------------------------------------------------------------------------------------------------------------------------------------------------------------------------------------------------------------------------------------------------------------------------------------------------------------------------------------------------------------------------------------------------------------------------------------------------------------------------------------------------------------------------------------------------------------------------------------------------------------------------------------------------------------------------------------------------------------------------------------------------------------------------------------------------------------------------------------------------------------------------------------------------------------------------------------------------------------------------------------------------------------------------------------------------------------------------------------------------------------------------------------------------------------------------------------------------------------------------------------------------------------------------------------------------------------------------------------------------------------------|------|
| A7   | 1860mm                                                                                                                                                                                                                                                                                                                                                                                                                                                                                                                                                                                                                                                                                                                                                                                                                                                                                                                                                                                                                                                                                                                                                                                                                                                                                                                                                                                                                                                                                                                                                                                                                                                                                                                                                                                                                                                                                                                                                                                                                                                                                                                         | 2    |
| A8   | 1913mm                                                                                                                                                                                                                                                                                                                                                                                                                                                                                                                                                                                                                                                                                                                                                                                                                                                                                                                                                                                                                                                                                                                                                                                                                                                                                                                                                                                                                                                                                                                                                                                                                                                                                                                                                                                                                                                                                                                                                                                                                                                                                                                         | 4    |
| 15   | 1304mm                                                                                                                                                                                                                                                                                                                                                                                                                                                                                                                                                                                                                                                                                                                                                                                                                                                                                                                                                                                                                                                                                                                                                                                                                                                                                                                                                                                                                                                                                                                                                                                                                                                                                                                                                                                                                                                                                                                                                                                                                                                                                                                         | 4    |
| 15-1 | 1304mm                                                                                                                                                                                                                                                                                                                                                                                                                                                                                                                                                                                                                                                                                                                                                                                                                                                                                                                                                                                                                                                                                                                                                                                                                                                                                                                                                                                                                                                                                                                                                                                                                                                                                                                                                                                                                                                                                                                                                                                                                                                                                                                         | 2    |
| 15-2 | 1304mm                                                                                                                                                                                                                                                                                                                                                                                                                                                                                                                                                                                                                                                                                                                                                                                                                                                                                                                                                                                                                                                                                                                                                                                                                                                                                                                                                                                                                                                                                                                                                                                                                                                                                                                                                                                                                                                                                                                                                                                                                                                                                                                         | 2    |
| 15-3 | 876mm                                                                                                                                                                                                                                                                                                                                                                                                                                                                                                                                                                                                                                                                                                                                                                                                                                                                                                                                                                                                                                                                                                                                                                                                                                                                                                                                                                                                                                                                                                                                                                                                                                                                                                                                                                                                                                                                                                                                                                                                                                                                                                                          | 2    |
| 17   | 1542mm                                                                                                                                                                                                                                                                                                                                                                                                                                                                                                                                                                                                                                                                                                                                                                                                                                                                                                                                                                                                                                                                                                                                                                                                                                                                                                                                                                                                                                                                                                                                                                                                                                                                                                                                                                                                                                                                                                                                                                                                                                                                                                                         | 2    |
| 18   | 1542mm                                                                                                                                                                                                                                                                                                                                                                                                                                                                                                                                                                                                                                                                                                                                                                                                                                                                                                                                                                                                                                                                                                                                                                                                                                                                                                                                                                                                                                                                                                                                                                                                                                                                                                                                                                                                                                                                                                                                                                                                                                                                                                                         | 2    |
| 19   | 876mm                                                                                                                                                                                                                                                                                                                                                                                                                                                                                                                                                                                                                                                                                                                                                                                                                                                                                                                                                                                                                                                                                                                                                                                                                                                                                                                                                                                                                                                                                                                                                                                                                                                                                                                                                                                                                                                                                                                                                                                                                                                                                                                          | 1    |
| 20   | 1304mm                                                                                                                                                                                                                                                                                                                                                                                                                                                                                                                                                                                                                                                                                                                                                                                                                                                                                                                                                                                                                                                                                                                                                                                                                                                                                                                                                                                                                                                                                                                                                                                                                                                                                                                                                                                                                                                                                                                                                                                                                                                                                                                         | 4    |
| 21L  | for the same of th | 2    |
| 21R  | 12                                                                                                                                                                                                                                                                                                                                                                                                                                                                                                                                                                                                                                                                                                                                                                                                                                                                                                                                                                                                                                                                                                                                                                                                                                                                                                                                                                                                                                                                                                                                                                                                                                                                                                                                                                                                                                                                                                                                                                                                                                                                                                                             | 2    |
| P2   | 1900mm                                                                                                                                                                                                                                                                                                                                                                                                                                                                                                                                                                                                                                                                                                                                                                                                                                                                                                                                                                                                                                                                                                                                                                                                                                                                                                                                                                                                                                                                                                                                                                                                                                                                                                                                                                                                                                                                                                                                                                                                                                                                                                                         | 6    |
| P3   | 1900mm                                                                                                                                                                                                                                                                                                                                                                                                                                                                                                                                                                                                                                                                                                                                                                                                                                                                                                                                                                                                                                                                                                                                                                                                                                                                                                                                                                                                                                                                                                                                                                                                                                                                                                                                                                                                                                                                                                                                                                                                                                                                                                                         | 16   |
| P4   | 1900mm                                                                                                                                                                                                                                                                                                                                                                                                                                                                                                                                                                                                                                                                                                                                                                                                                                                                                                                                                                                                                                                                                                                                                                                                                                                                                                                                                                                                                                                                                                                                                                                                                                                                                                                                                                                                                                                                                                                                                                                                                                                                                                                         | 2    |
| P10  | 1900mm t                                                                                                                                                                                                                                                                                                                                                                                                                                                                                                                                                                                                                                                                                                                                                                                                                                                                                                                                                                                                                                                                                                                                                                                                                                                                                                                                                                                                                                                                                                                                                                                                                                                                                                                                                                                                                                                                                                                                                                                                                                                                                                                       | 2    |
| D1   | 1858mm                                                                                                                                                                                                                                                                                                                                                                                                                                                                                                                                                                                                                                                                                                                                                                                                                                                                                                                                                                                                                                                                                                                                                                                                                                                                                                                                                                                                                                                                                                                                                                                                                                                                                                                                                                                                                                                                                                                                                                                                                                                                                                                         | 4    |
| D2   | 1858mm                                                                                                                                                                                                                                                                                                                                                                                                                                                                                                                                                                                                                                                                                                                                                                                                                                                                                                                                                                                                                                                                                                                                                                                                                                                                                                                                                                                                                                                                                                                                                                                                                                                                                                                                                                                                                                                                                                                                                                                                                                                                                                                         | 1    |
| P5   | 1542mm                                                                                                                                                                                                                                                                                                                                                                                                                                                                                                                                                                                                                                                                                                                                                                                                                                                                                                                                                                                                                                                                                                                                                                                                                                                                                                                                                                                                                                                                                                                                                                                                                                                                                                                                                                                                                                                                                                                                                                                                                                                                                                                         | 2    |
| P6   | 1542mm                                                                                                                                                                                                                                                                                                                                                                                                                                                                                                                                                                                                                                                                                                                                                                                                                                                                                                                                                                                                                                                                                                                                                                                                                                                                                                                                                                                                                                                                                                                                                                                                                                                                                                                                                                                                                                                                                                                                                                                                                                                                                                                         | 2    |
| P7   | 1542mm                                                                                                                                                                                                                                                                                                                                                                                                                                                                                                                                                                                                                                                                                                                                                                                                                                                                                                                                                                                                                                                                                                                                                                                                                                                                                                                                                                                                                                                                                                                                                                                                                                                                                                                                                                                                                                                                                                                                                                                                                                                                                                                         | 4    |
| P8   | 1542mm                                                                                                                                                                                                                                                                                                                                                                                                                                                                                                                                                                                                                                                                                                                                                                                                                                                                                                                                                                                                                                                                                                                                                                                                                                                                                                                                                                                                                                                                                                                                                                                                                                                                                                                                                                                                                                                                                                                                                                                                                                                                                                                         | 12   |