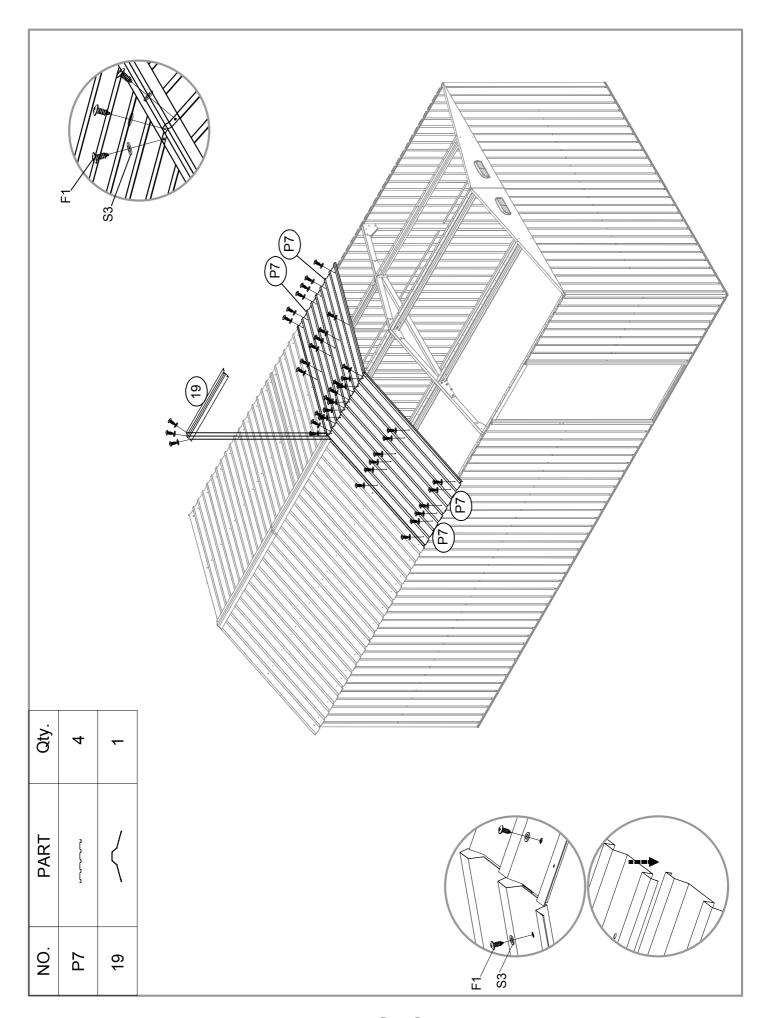

| NO.  | PART                                                                                                                                                                                                                                                                                                                                                                                                                                                                                                                                                                                                                                                                                                                                                                                                                                                                                                                                                                                                                                                                                                                                                                                                                                                                                                                                                                                                                                                                                                                                                                                                                                                                                                                                                                                                                                                                                                                                                                                                                                                                                                                           | Qty. |
|------|--------------------------------------------------------------------------------------------------------------------------------------------------------------------------------------------------------------------------------------------------------------------------------------------------------------------------------------------------------------------------------------------------------------------------------------------------------------------------------------------------------------------------------------------------------------------------------------------------------------------------------------------------------------------------------------------------------------------------------------------------------------------------------------------------------------------------------------------------------------------------------------------------------------------------------------------------------------------------------------------------------------------------------------------------------------------------------------------------------------------------------------------------------------------------------------------------------------------------------------------------------------------------------------------------------------------------------------------------------------------------------------------------------------------------------------------------------------------------------------------------------------------------------------------------------------------------------------------------------------------------------------------------------------------------------------------------------------------------------------------------------------------------------------------------------------------------------------------------------------------------------------------------------------------------------------------------------------------------------------------------------------------------------------------------------------------------------------------------------------------------------|------|
| A7   | 1860mm                                                                                                                                                                                                                                                                                                                                                                                                                                                                                                                                                                                                                                                                                                                                                                                                                                                                                                                                                                                                                                                                                                                                                                                                                                                                                                                                                                                                                                                                                                                                                                                                                                                                                                                                                                                                                                                                                                                                                                                                                                                                                                                         | 2    |
| A8   | 1913mm                                                                                                                                                                                                                                                                                                                                                                                                                                                                                                                                                                                                                                                                                                                                                                                                                                                                                                                                                                                                                                                                                                                                                                                                                                                                                                                                                                                                                                                                                                                                                                                                                                                                                                                                                                                                                                                                                                                                                                                                                                                                                                                         | 4    |
| 15   | 1304mm                                                                                                                                                                                                                                                                                                                                                                                                                                                                                                                                                                                                                                                                                                                                                                                                                                                                                                                                                                                                                                                                                                                                                                                                                                                                                                                                                                                                                                                                                                                                                                                                                                                                                                                                                                                                                                                                                                                                                                                                                                                                                                                         | 4    |
| 15-1 | 1304mm                                                                                                                                                                                                                                                                                                                                                                                                                                                                                                                                                                                                                                                                                                                                                                                                                                                                                                                                                                                                                                                                                                                                                                                                                                                                                                                                                                                                                                                                                                                                                                                                                                                                                                                                                                                                                                                                                                                                                                                                                                                                                                                         | 2    |
| 15-2 | 1304mm                                                                                                                                                                                                                                                                                                                                                                                                                                                                                                                                                                                                                                                                                                                                                                                                                                                                                                                                                                                                                                                                                                                                                                                                                                                                                                                                                                                                                                                                                                                                                                                                                                                                                                                                                                                                                                                                                                                                                                                                                                                                                                                         | 2    |
| 15-3 | 876mm                                                                                                                                                                                                                                                                                                                                                                                                                                                                                                                                                                                                                                                                                                                                                                                                                                                                                                                                                                                                                                                                                                                                                                                                                                                                                                                                                                                                                                                                                                                                                                                                                                                                                                                                                                                                                                                                                                                                                                                                                                                                                                                          | 2    |
| 17   | 1542mm                                                                                                                                                                                                                                                                                                                                                                                                                                                                                                                                                                                                                                                                                                                                                                                                                                                                                                                                                                                                                                                                                                                                                                                                                                                                                                                                                                                                                                                                                                                                                                                                                                                                                                                                                                                                                                                                                                                                                                                                                                                                                                                         | 2    |
| 18   | 1542mm                                                                                                                                                                                                                                                                                                                                                                                                                                                                                                                                                                                                                                                                                                                                                                                                                                                                                                                                                                                                                                                                                                                                                                                                                                                                                                                                                                                                                                                                                                                                                                                                                                                                                                                                                                                                                                                                                                                                                                                                                                                                                                                         | 2    |
| 19   | 876mm                                                                                                                                                                                                                                                                                                                                                                                                                                                                                                                                                                                                                                                                                                                                                                                                                                                                                                                                                                                                                                                                                                                                                                                                                                                                                                                                                                                                                                                                                                                                                                                                                                                                                                                                                                                                                                                                                                                                                                                                                                                                                                                          | 1    |
| 20   | 1304mm                                                                                                                                                                                                                                                                                                                                                                                                                                                                                                                                                                                                                                                                                                                                                                                                                                                                                                                                                                                                                                                                                                                                                                                                                                                                                                                                                                                                                                                                                                                                                                                                                                                                                                                                                                                                                                                                                                                                                                                                                                                                                                                         | 4    |
| 21L  | for the same of th | 2    |
| 21R  | 12                                                                                                                                                                                                                                                                                                                                                                                                                                                                                                                                                                                                                                                                                                                                                                                                                                                                                                                                                                                                                                                                                                                                                                                                                                                                                                                                                                                                                                                                                                                                                                                                                                                                                                                                                                                                                                                                                                                                                                                                                                                                                                                             | 2    |
| P2   | 1900mm                                                                                                                                                                                                                                                                                                                                                                                                                                                                                                                                                                                                                                                                                                                                                                                                                                                                                                                                                                                                                                                                                                                                                                                                                                                                                                                                                                                                                                                                                                                                                                                                                                                                                                                                                                                                                                                                                                                                                                                                                                                                                                                         | 6    |
| P3   | 1900mm                                                                                                                                                                                                                                                                                                                                                                                                                                                                                                                                                                                                                                                                                                                                                                                                                                                                                                                                                                                                                                                                                                                                                                                                                                                                                                                                                                                                                                                                                                                                                                                                                                                                                                                                                                                                                                                                                                                                                                                                                                                                                                                         | 16   |
| P4   | 1900mm                                                                                                                                                                                                                                                                                                                                                                                                                                                                                                                                                                                                                                                                                                                                                                                                                                                                                                                                                                                                                                                                                                                                                                                                                                                                                                                                                                                                                                                                                                                                                                                                                                                                                                                                                                                                                                                                                                                                                                                                                                                                                                                         | 2    |
| P10  | 1900mm t                                                                                                                                                                                                                                                                                                                                                                                                                                                                                                                                                                                                                                                                                                                                                                                                                                                                                                                                                                                                                                                                                                                                                                                                                                                                                                                                                                                                                                                                                                                                                                                                                                                                                                                                                                                                                                                                                                                                                                                                                                                                                                                       | 2    |
| D1   | 1858mm                                                                                                                                                                                                                                                                                                                                                                                                                                                                                                                                                                                                                                                                                                                                                                                                                                                                                                                                                                                                                                                                                                                                                                                                                                                                                                                                                                                                                                                                                                                                                                                                                                                                                                                                                                                                                                                                                                                                                                                                                                                                                                                         | 4    |
| D2   | 1858mm                                                                                                                                                                                                                                                                                                                                                                                                                                                                                                                                                                                                                                                                                                                                                                                                                                                                                                                                                                                                                                                                                                                                                                                                                                                                                                                                                                                                                                                                                                                                                                                                                                                                                                                                                                                                                                                                                                                                                                                                                                                                                                                         | 1    |
| P5   | 1542mm                                                                                                                                                                                                                                                                                                                                                                                                                                                                                                                                                                                                                                                                                                                                                                                                                                                                                                                                                                                                                                                                                                                                                                                                                                                                                                                                                                                                                                                                                                                                                                                                                                                                                                                                                                                                                                                                                                                                                                                                                                                                                                                         | 2    |
| P6   | 1542mm                                                                                                                                                                                                                                                                                                                                                                                                                                                                                                                                                                                                                                                                                                                                                                                                                                                                                                                                                                                                                                                                                                                                                                                                                                                                                                                                                                                                                                                                                                                                                                                                                                                                                                                                                                                                                                                                                                                                                                                                                                                                                                                         | 2    |
| P7   | 1542mm                                                                                                                                                                                                                                                                                                                                                                                                                                                                                                                                                                                                                                                                                                                                                                                                                                                                                                                                                                                                                                                                                                                                                                                                                                                                                                                                                                                                                                                                                                                                                                                                                                                                                                                                                                                                                                                                                                                                                                                                                                                                                                                         | 4    |
| P8   | 1542mm                                                                                                                                                                                                                                                                                                                                                                                                                                                                                                                                                                                                                                                                                                                                                                                                                                                                                                                                                                                                                                                                                                                                                                                                                                                                                                                                                                                                                                                                                                                                                                                                                                                                                                                                                                                                                                                                                                                                                                                                                                                                                                                         | 12   |