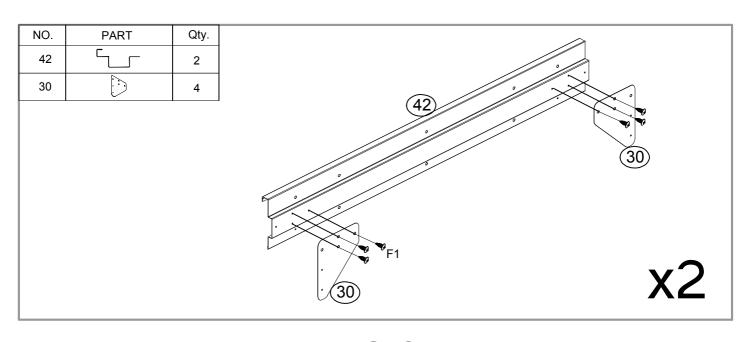

5   |            | 4    | 18   |      | 2    |
| GC   | $\bigcirc$ | 4    | GE   |      | 2    |
|      |            |      |      |      |      |









| NO. | PART | Qty.           | (49) F1        |
|-----|------|----------------|----------------|
| 48  |      | 1              | 05             |
| 49  |      | 1              | 48             |
| 36  |      | 1              | F <sub>1</sub> |
| H2  |      | 2              |                |
| (H2 |      | H2<br>36<br>F1 |                |





| NO. | PART     | Qty. |     |  |  |  |
|-----|----------|------|-----|--|--|--|
| 46  |          | 1    |     |  |  |  |
| 47  |          | 1    | 50  |  |  |  |
| D1  | <u> </u> | 2    | 47) |  |  |  |
| 50  |          | 1    | F1  |  |  |  |
| D1  |          |      |     |  |  |  |











| NO. | PART     | Qty. |          |
|-----|----------|------|----------|
| D2  |          | 1    |          |
| 41  |          | 1    |          |
| 40  | ~_]      | 1    |          |
| 39  |          | 1    | S3<br>F2 |
| 40  | D2<br>39 |      | 41)      |