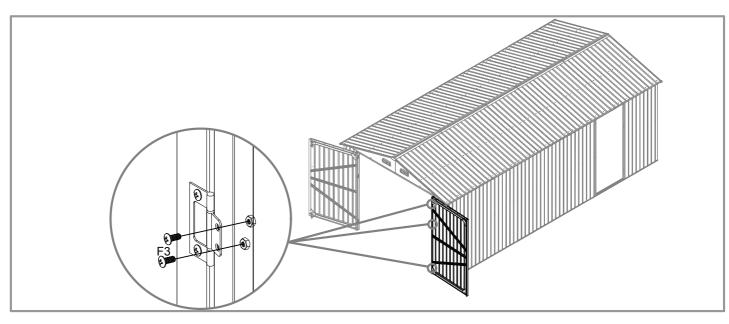

15   |            | 4    | 18   |      | 2    |
| GC   | $\bigcirc$ | 4    | GE   |      | 2    |
|      |            |      |      |      |      |









| NO. | PART | Qty.           | (49) F1        |
|-----|------|----------------|----------------|
| 48  |      | 1              | 05             |
| 49  |      | 1              | 48             |
| 36  |      | 1              | F <sub>1</sub> |
| H2  |      | 2              |                |
| (H2 |      | H2<br>36<br>F1 |                |





| NO. | PART     | Qty. |     |  |  |  |
|-----|----------|------|-----|--|--|--|
| 46  |          | 1    |     |  |  |  |
| 47  |          | 1    | 50  |  |  |  |
| D1  | <u> </u> | 2    | 47) |  |  |  |
| 50  |          | 1    | F1  |  |  |  |
| D1  |          |      |     |  |  |  |











| NO. | PART     | Qty. |          |
|-----|----------|------|----------|
| D2  |          | 1    |          |
| 41  |          | 1    |          |
| 40  | ~_]      | 1    |          |
| 39  |          | 1    | S3<br>F2 |
| 40  | D2<br>39 |      | 41)      |