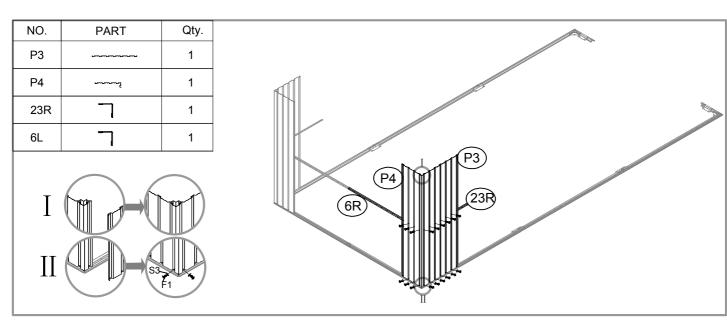

| NO. | PART                | Qty. |
|-----|---------------------|------|
| 23L | 903mm               | 1    |
| 23R | 903mm               | 1    |
| B1  | 196mm               | 2    |
| B2  | 196mm               | 2    |
| В3  | <u>~</u> ;<br>298mm | 4    |
| 25L | 1900mm              | 1    |
| 25R | 1900mm              | 1    |
| 8   | 2083mm              | 2    |
| 8L  | 1940mm              | 2    |
| 8R  | 1940mm              | 2    |
| J4  | °°°                 | 2    |
| 35  | <del></del>         | 1    |
| A1  | 230mm               | 8    |
| A2  | 233mm               | 4    |
| A9  | 233mm               | 4    |
| A4  | 285mm               | 4    |
| A5  | 90mm                | 8    |
| A10 |                     | 1    |
| J3  | 137mm               | 2    |
| J1  | 142mm               | 4    |
| J8  | 180mm               | 4    |
| A6  | 1479mm              | 4    |

| NO.  | PART                                                                                                                                                                                                                                                                                                                                                                                                                                                                                                                                                                                                                                                                                                                                                                                                                                                                                                                                                                                                                                                                                                                                                                                                                                                                                                                                                                                                                                                                                                                                                                                                                                                                                                                                                                                                                                                                                                                                                                                                                                                                                                                           | Qty. |
|------|--------------------------------------------------------------------------------------------------------------------------------------------------------------------------------------------------------------------------------------------------------------------------------------------------------------------------------------------------------------------------------------------------------------------------------------------------------------------------------------------------------------------------------------------------------------------------------------------------------------------------------------------------------------------------------------------------------------------------------------------------------------------------------------------------------------------------------------------------------------------------------------------------------------------------------------------------------------------------------------------------------------------------------------------------------------------------------------------------------------------------------------------------------------------------------------------------------------------------------------------------------------------------------------------------------------------------------------------------------------------------------------------------------------------------------------------------------------------------------------------------------------------------------------------------------------------------------------------------------------------------------------------------------------------------------------------------------------------------------------------------------------------------------------------------------------------------------------------------------------------------------------------------------------------------------------------------------------------------------------------------------------------------------------------------------------------------------------------------------------------------------|------|
| A7   | 1860mm                                                                                                                                                                                                                                                                                                                                                                                                                                                                                                                                                                                                                                                                                                                                                                                                                                                                                                                                                                                                                                                                                                                                                                                                                                                                                                                                                                                                                                                                                                                                                                                                                                                                                                                                                                                                                                                                                                                                                                                                                                                                                                                         | 2    |
| A8   | 1913mm                                                                                                                                                                                                                                                                                                                                                                                                                                                                                                                                                                                                                                                                                                                                                                                                                                                                                                                                                                                                                                                                                                                                                                                                                                                                                                                                                                                                                                                                                                                                                                                                                                                                                                                                                                                                                                                                                                                                                                                                                                                                                                                         | 4    |
| 15   | 1304mm                                                                                                                                                                                                                                                                                                                                                                                                                                                                                                                                                                                                                                                                                                                                                                                                                                                                                                                                                                                                                                                                                                                                                                                                                                                                                                                                                                                                                                                                                                                                                                                                                                                                                                                                                                                                                                                                                                                                                                                                                                                                                                                         | 4    |
| 15-1 | 1304mm                                                                                                                                                                                                                                                                                                                                                                                                                                                                                                                                                                                                                                                                                                                                                                                                                                                                                                                                                                                                                                                                                                                                                                                                                                                                                                                                                                                                                                                                                                                                                                                                                                                                                                                                                                                                                                                                                                                                                                                                                                                                                                                         | 2    |
| 15-2 | 1304mm                                                                                                                                                                                                                                                                                                                                                                                                                                                                                                                                                                                                                                                                                                                                                                                                                                                                                                                                                                                                                                                                                                                                                                                                                                                                                                                                                                                                                                                                                                                                                                                                                                                                                                                                                                                                                                                                                                                                                                                                                                                                                                                         | 2    |
| 15-3 | 876mm                                                                                                                                                                                                                                                                                                                                                                                                                                                                                                                                                                                                                                                                                                                                                                                                                                                                                                                                                                                                                                                                                                                                                                                                                                                                                                                                                                                                                                                                                                                                                                                                                                                                                                                                                                                                                                                                                                                                                                                                                                                                                                                          | 2    |
| 17   | 1542mm                                                                                                                                                                                                                                                                                                                                                                                                                                                                                                                                                                                                                                                                                                                                                                                                                                                                                                                                                                                                                                                                                                                                                                                                                                                                                                                                                                                                                                                                                                                                                                                                                                                                                                                                                                                                                                                                                                                                                                                                                                                                                                                         | 2    |
| 18   | 1542mm                                                                                                                                                                                                                                                                                                                                                                                                                                                                                                                                                                                                                                                                                                                                                                                                                                                                                                                                                                                                                                                                                                                                                                                                                                                                                                                                                                                                                                                                                                                                                                                                                                                                                                                                                                                                                                                                                                                                                                                                                                                                                                                         | 2    |
| 19   | 876mm                                                                                                                                                                                                                                                                                                                                                                                                                                                                                                                                                                                                                                                                                                                                                                                                                                                                                                                                                                                                                                                                                                                                                                                                                                                                                                                                                                                                                                                                                                                                                                                                                                                                                                                                                                                                                                                                                                                                                                                                                                                                                                                          | 1    |
| 20   | 1304mm                                                                                                                                                                                                                                                                                                                                                                                                                                                                                                                                                                                                                                                                                                                                                                                                                                                                                                                                                                                                                                                                                                                                                                                                                                                                                                                                                                                                                                                                                                                                                                                                                                                                                                                                                                                                                                                                                                                                                                                                                                                                                                                         | 4    |
| 21L  | for the same of th | 2    |
| 21R  | 12                                                                                                                                                                                                                                                                                                                                                                                                                                                                                                                                                                                                                                                                                                                                                                                                                                                                                                                                                                                                                                                                                                                                                                                                                                                                                                                                                                                                                                                                                                                                                                                                                                                                                                                                                                                                                                                                                                                                                                                                                                                                                                                             | 2    |
| P2   | 1900mm                                                                                                                                                                                                                                                                                                                                                                                                                                                                                                                                                                                                                                                                                                                                                                                                                                                                                                                                                                                                                                                                                                                                                                                                                                                                                                                                                                                                                                                                                                                                                                                                                                                                                                                                                                                                                                                                                                                                                                                                                                                                                                                         | 6    |
| P3   | 1900mm                                                                                                                                                                                                                                                                                                                                                                                                                                                                                                                                                                                                                                                                                                                                                                                                                                                                                                                                                                                                                                                                                                                                                                                                                                                                                                                                                                                                                                                                                                                                                                                                                                                                                                                                                                                                                                                                                                                                                                                                                                                                                                                         | 16   |
| P4   | 1900mm                                                                                                                                                                                                                                                                                                                                                                                                                                                                                                                                                                                                                                                                                                                                                                                                                                                                                                                                                                                                                                                                                                                                                                                                                                                                                                                                                                                                                                                                                                                                                                                                                                                                                                                                                                                                                                                                                                                                                                                                                                                                                                                         | 2    |
| P10  | 1900mm t                                                                                                                                                                                                                                                                                                                                                                                                                                                                                                                                                                                                                                                                                                                                                                                                                                                                                                                                                                                                                                                                                                                                                                                                                                                                                                                                                                                                                                                                                                                                                                                                                                                                                                                                                                                                                                                                                                                                                                                                                                                                                                                       | 2    |
| D1   | 1858mm                                                                                                                                                                                                                                                                                                                                                                                                                                                                                                                                                                                                                                                                                                                                                                                                                                                                                                                                                                                                                                                                                                                                                                                                                                                                                                                                                                                                                                                                                                                                                                                                                                                                                                                                                                                                                                                                                                                                                                                                                                                                                                                         | 4    |
| D2   | 1858mm                                                                                                                                                                                                                                                                                                                                                                                                                                                                                                                                                                                                                                                                                                                                                                                                                                                                                                                                                                                                                                                                                                                                                                                                                                                                                                                                                                                                                                                                                                                                                                                                                                                                                                                                                                                                                                                                                                                                                                                                                                                                                                                         | 1    |
| P5   | 1542mm                                                                                                                                                                                                                                                                                                                                                                                                                                                                                                                                                                                                                                                                                                                                                                                                                                                                                                                                                                                                                                                                                                                                                                                                                                                                                                                                                                                                                                                                                                                                                                                                                                                                                                                                                                                                                                                                                                                                                                                                                                                                                                                         | 2    |
| P6   | 1542mm                                                                                                                                                                                                                                                                                                                                                                                                                                                                                                                                                                                                                                                                                                                                                                                                                                                                                                                                                                                                                                                                                                                                                                                                                                                                                                                                                                                                                                                                                                                                                                                                                                                                                                                                                                                                                                                                                                                                                                                                                                                                                                                         | 2    |
| P7   | 1542mm                                                                                                                                                                                                                                                                                                                                                                                                                                                                                                                                                                                                                                                                                                                                                                                                                                                                                                                                                                                                                                                                                                                                                                                                                                                                                                                                                                                                                                                                                                                                                                                                                                                                                                                                                                                                                                                                                                                                                                                                                                                                                                                         | 4    |
| P8   | 1542mm                                                                                                                                                                                                                                                                                                                                                                                                                                                                                                                                                                                                                                                                                                                                                                                                                                                                                                                                                                                                                                                                                                                                                                                                                                                                                                                                                                                                                                                                                                                                                                                                                                                                                                                                                                                                                                                                                                                                                                                                                                                                                                                         | 12   |