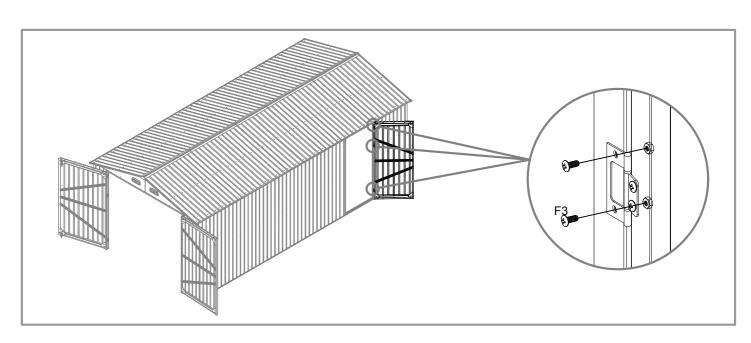

| NO. | PART           | Qty. |
|-----|----------------|------|
| F1  | (Junn»         | 960  |
| F2  | ( <b>III</b> ) | 165  |
| F3  | <b>-</b> ©     | 50   |
| S2  | 6              | 550  |
| S3  | 0              | 792  |
| F5  |                | 42   |
| F4  |                | 16   |
| H2  |                | 2    |
| GC  |                | 4    |
| GE  |                | 2    |
| H1  |                | 2    |
| НЗ  |                | 1    |