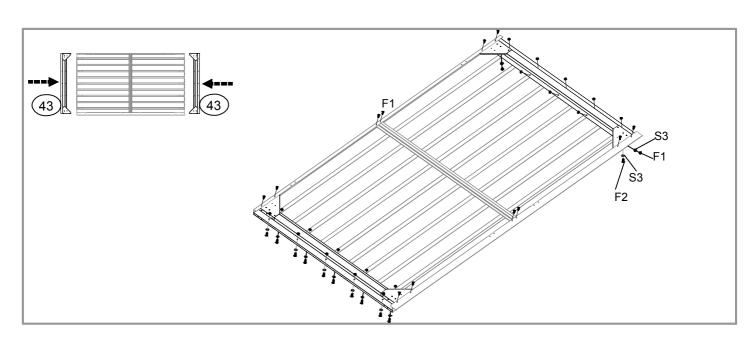

| NO.  | PART   | Qty. |
|------|--------|------|
| 29   |        | 4    |
| 29-1 |        | 4    |
| 30   |        | 4    |
| 36   |        | 1    |
| 37   | 867mm  | 1    |
| 38   | 867mm  | 1    |
| 39   | 775mm  | 1    |
| 40   |        | 1    |
| 41   |        | 1    |
| 42   | 776mm  | 2    |
| 43   | 1043mm | 4    |
| 44   |        | 1    |
| 45   |        | 1    |
| 46   |        | 1    |
| 47   |        | 1    |
| 48   | 1162mm | 2    |
| 49   | 1162mm | 2    |
| 50   |        | 2    |
| B5   |        | 3    |
| Ø2.4 |        | 1    |
| В6   | 000    | 9    |
| GF   |        | 4    |

| NO. | PART           | Qty. |
|-----|----------------|------|
| F1  | (Junn»         | 960  |
| F2  | ( <b>III</b> ) | 165  |
| F3  | <b>-</b> ©     | 50   |
| S2  | 6              | 550  |
| S3  | 0              | 792  |
| F5  |                | 42   |
| F4  |                | 16   |
| H2  |                | 2    |
| GC  |                | 4    |
| GE  |                | 2    |
| H1  |                | 2    |
| НЗ  |                | 1    |