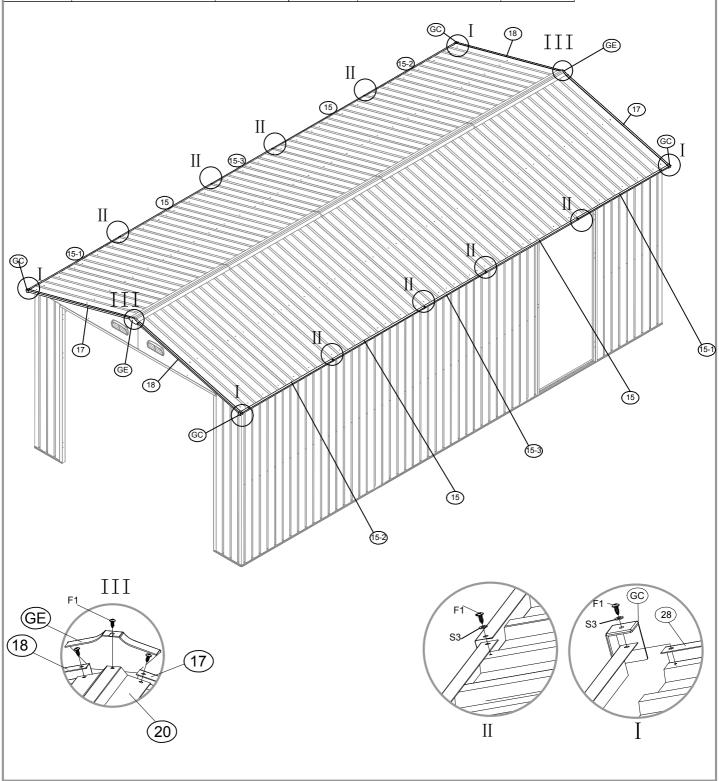

| NO.  | PART                                                                                                                                                                                                                                                                                                                                                                                                                                                                                                                                                                                                                                                                                                                                                                                                                                                                                                                                                                                                                                                                                                                                                                                                                                                                                                                                                                                                                                                                                                                                                                                                                                                                                                                                                                                                                                                                                                                                                                                                                                                                                                                           | Qty. |
|------|--------------------------------------------------------------------------------------------------------------------------------------------------------------------------------------------------------------------------------------------------------------------------------------------------------------------------------------------------------------------------------------------------------------------------------------------------------------------------------------------------------------------------------------------------------------------------------------------------------------------------------------------------------------------------------------------------------------------------------------------------------------------------------------------------------------------------------------------------------------------------------------------------------------------------------------------------------------------------------------------------------------------------------------------------------------------------------------------------------------------------------------------------------------------------------------------------------------------------------------------------------------------------------------------------------------------------------------------------------------------------------------------------------------------------------------------------------------------------------------------------------------------------------------------------------------------------------------------------------------------------------------------------------------------------------------------------------------------------------------------------------------------------------------------------------------------------------------------------------------------------------------------------------------------------------------------------------------------------------------------------------------------------------------------------------------------------------------------------------------------------------|------|
| A7   | 1860mm                                                                                                                                                                                                                                                                                                                                                                                                                                                                                                                                                                                                                                                                                                                                                                                                                                                                                                                                                                                                                                                                                                                                                                                                                                                                                                                                                                                                                                                                                                                                                                                                                                                                                                                                                                                                                                                                                                                                                                                                                                                                                                                         | 2    |
| A8   | 1913mm                                                                                                                                                                                                                                                                                                                                                                                                                                                                                                                                                                                                                                                                                                                                                                                                                                                                                                                                                                                                                                                                                                                                                                                                                                                                                                                                                                                                                                                                                                                                                                                                                                                                                                                                                                                                                                                                                                                                                                                                                                                                                                                         | 4    |
| 15   | 1304mm                                                                                                                                                                                                                                                                                                                                                                                                                                                                                                                                                                                                                                                                                                                                                                                                                                                                                                                                                                                                                                                                                                                                                                                                                                                                                                                                                                                                                                                                                                                                                                                                                                                                                                                                                                                                                                                                                                                                                                                                                                                                                                                         | 4    |
| 15-1 | 1304mm                                                                                                                                                                                                                                                                                                                                                                                                                                                                                                                                                                                                                                                                                                                                                                                                                                                                                                                                                                                                                                                                                                                                                                                                                                                                                                                                                                                                                                                                                                                                                                                                                                                                                                                                                                                                                                                                                                                                                                                                                                                                                                                         | 2    |
| 15-2 | 1304mm                                                                                                                                                                                                                                                                                                                                                                                                                                                                                                                                                                                                                                                                                                                                                                                                                                                                                                                                                                                                                                                                                                                                                                                                                                                                                                                                                                                                                                                                                                                                                                                                                                                                                                                                                                                                                                                                                                                                                                                                                                                                                                                         | 2    |
| 15-3 | 876mm                                                                                                                                                                                                                                                                                                                                                                                                                                                                                                                                                                                                                                                                                                                                                                                                                                                                                                                                                                                                                                                                                                                                                                                                                                                                                                                                                                                                                                                                                                                                                                                                                                                                                                                                                                                                                                                                                                                                                                                                                                                                                                                          | 2    |
| 17   | 1542mm                                                                                                                                                                                                                                                                                                                                                                                                                                                                                                                                                                                                                                                                                                                                                                                                                                                                                                                                                                                                                                                                                                                                                                                                                                                                                                                                                                                                                                                                                                                                                                                                                                                                                                                                                                                                                                                                                                                                                                                                                                                                                                                         | 2    |
| 18   | 1542mm                                                                                                                                                                                                                                                                                                                                                                                                                                                                                                                                                                                                                                                                                                                                                                                                                                                                                                                                                                                                                                                                                                                                                                                                                                                                                                                                                                                                                                                                                                                                                                                                                                                                                                                                                                                                                                                                                                                                                                                                                                                                                                                         | 2    |
| 19   | 876mm                                                                                                                                                                                                                                                                                                                                                                                                                                                                                                                                                                                                                                                                                                                                                                                                                                                                                                                                                                                                                                                                                                                                                                                                                                                                                                                                                                                                                                                                                                                                                                                                                                                                                                                                                                                                                                                                                                                                                                                                                                                                                                                          | 1    |
| 20   | 1304mm                                                                                                                                                                                                                                                                                                                                                                                                                                                                                                                                                                                                                                                                                                                                                                                                                                                                                                                                                                                                                                                                                                                                                                                                                                                                                                                                                                                                                                                                                                                                                                                                                                                                                                                                                                                                                                                                                                                                                                                                                                                                                                                         | 4    |
| 21L  | for the same of th | 2    |
| 21R  | 12                                                                                                                                                                                                                                                                                                                                                                                                                                                                                                                                                                                                                                                                                                                                                                                                                                                                                                                                                                                                                                                                                                                                                                                                                                                                                                                                                                                                                                                                                                                                                                                                                                                                                                                                                                                                                                                                                                                                                                                                                                                                                                                             | 2    |
| P2   | 1900mm                                                                                                                                                                                                                                                                                                                                                                                                                                                                                                                                                                                                                                                                                                                                                                                                                                                                                                                                                                                                                                                                                                                                                                                                                                                                                                                                                                                                                                                                                                                                                                                                                                                                                                                                                                                                                                                                                                                                                                                                                                                                                                                         | 6    |
| P3   | 1900mm                                                                                                                                                                                                                                                                                                                                                                                                                                                                                                                                                                                                                                                                                                                                                                                                                                                                                                                                                                                                                                                                                                                                                                                                                                                                                                                                                                                                                                                                                                                                                                                                                                                                                                                                                                                                                                                                                                                                                                                                                                                                                                                         | 16   |
| P4   | 1900mm                                                                                                                                                                                                                                                                                                                                                                                                                                                                                                                                                                                                                                                                                                                                                                                                                                                                                                                                                                                                                                                                                                                                                                                                                                                                                                                                                                                                                                                                                                                                                                                                                                                                                                                                                                                                                                                                                                                                                                                                                                                                                                                         | 2    |
| P10  | 1900mm t                                                                                                                                                                                                                                                                                                                                                                                                                                                                                                                                                                                                                                                                                                                                                                                                                                                                                                                                                                                                                                                                                                                                                                                                                                                                                                                                                                                                                                                                                                                                                                                                                                                                                                                                                                                                                                                                                                                                                                                                                                                                                                                       | 2    |
| D1   | 1858mm                                                                                                                                                                                                                                                                                                                                                                                                                                                                                                                                                                                                                                                                                                                                                                                                                                                                                                                                                                                                                                                                                                                                                                                                                                                                                                                                                                                                                                                                                                                                                                                                                                                                                                                                                                                                                                                                                                                                                                                                                                                                                                                         | 4    |
| D2   | 1858mm                                                                                                                                                                                                                                                                                                                                                                                                                                                                                                                                                                                                                                                                                                                                                                                                                                                                                                                                                                                                                                                                                                                                                                                                                                                                                                                                                                                                                                                                                                                                                                                                                                                                                                                                                                                                                                                                                                                                                                                                                                                                                                                         | 1    |
| P5   | 1542mm                                                                                                                                                                                                                                                                                                                                                                                                                                                                                                                                                                                                                                                                                                                                                                                                                                                                                                                                                                                                                                                                                                                                                                                                                                                                                                                                                                                                                                                                                                                                                                                                                                                                                                                                                                                                                                                                                                                                                                                                                                                                                                                         | 2    |
| P6   | 1542mm                                                                                                                                                                                                                                                                                                                                                                                                                                                                                                                                                                                                                                                                                                                                                                                                                                                                                                                                                                                                                                                                                                                                                                                                                                                                                                                                                                                                                                                                                                                                                                                                                                                                                                                                                                                                                                                                                                                                                                                                                                                                                                                         | 2    |
| P7   | 1542mm                                                                                                                                                                                                                                                                                                                                                                                                                                                                                                                                                                                                                                                                                                                                                                                                                                                                                                                                                                                                                                                                                                                                                                                                                                                                                                                                                                                                                                                                                                                                                                                                                                                                                                                                                                                                                                                                                                                                                                                                                                                                                                                         | 4    |
| P8   | 1542mm                                                                                                                                                                                                                                                                                                                                                                                                                                                                                                                                                                                                                                                                                                                                                                                                                                                                                                                                                                                                                                                                                                                                                                                                                                                                                                                                                                                                                                                                                                                                                                                                                                                                                                                                                                                                                                                                                                                                                                                                                                                                                                                         | 12   |

| NO. | PART           | Qty. |
|-----|----------------|------|
| F1  | (Junn»         | 960  |
| F2  | ( <b>III</b> ) | 165  |
| F3  | <b>-</b> ©     | 50   |
| S2  | 6              | 550  |
| S3  | 0              | 792  |
| F5  |                | 42   |
| F4  |                | 16   |
| H2  |                | 2    |
| GC  |                | 4    |
| GE  |                | 2    |
| H1  |                | 2    |
| НЗ  |                | 1    |

| NO.  | PART       | Qty. | NO.  | PART | Qty. |
|------|------------|------|------|------|------|
| 15-1 |            | 2    | 15-3 |      | 2    |
| 15-2 |            | 2    | 17   |      | 2    |
| 15   |            | 4    | 18   |      | 2    |
| GC   | $\bigcirc$ | 4    | GE   |      | 2    |
|      |            |      |      |      |      |