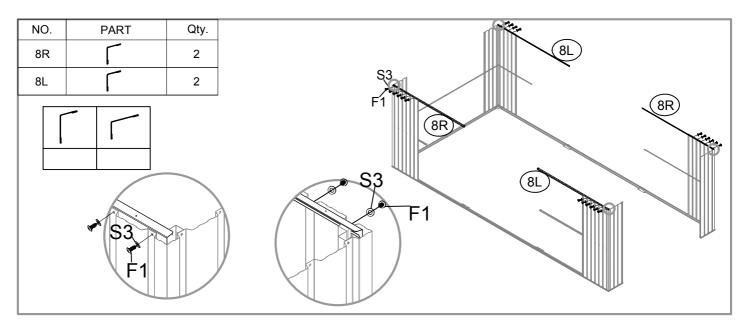

| NO. | PART                | Qty. |
|-----|---------------------|------|
| 23L | 903mm               | 1    |
| 23R | 903mm               | 1    |
| B1  | 196mm               | 2    |
| B2  | 196mm               | 2    |
| В3  | <u>~</u> ;<br>298mm | 4    |
| 25L | 1900mm              | 1    |
| 25R | 1900mm              | 1    |
| 8   | 2083mm              | 2    |
| 8L  | 1940mm              | 2    |
| 8R  | 1940mm              | 2    |
| J4  | °°°                 | 2    |
| 35  | <del></del>         | 1    |
| A1  | 230mm               | 8    |
| A2  | 233mm               | 4    |
| A9  | 233mm               | 4    |
| A4  | 285mm               | 4    |
| A5  | 90mm                | 8    |
| A10 |                     | 1    |
| J3  | 137mm               | 2    |
| J1  | 142mm               | 4    |
| J8  | 180mm               | 4    |
| A6  | 1479mm              | 4    |