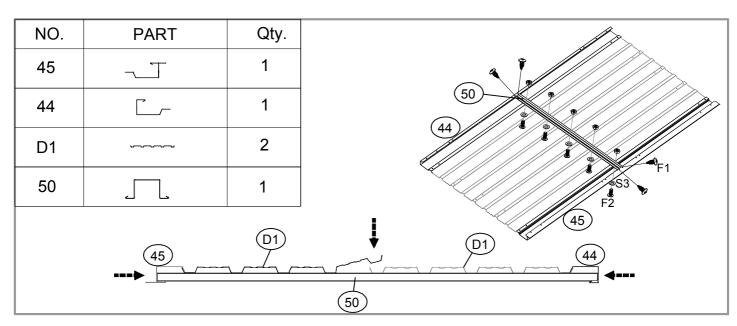

| NO.  | PART   | Qty. |
|------|--------|------|
| 29   |        | 4    |
| 29-1 |        | 4    |
| 30   |        | 4    |
| 36   |        | 1    |
| 37   | 867mm  | 1    |
| 38   | 867mm  | 1    |
| 39   | 775mm  | 1    |
| 40   |        | 1    |
| 41   |        | 1    |
| 42   | 776mm  | 2    |
| 43   | 1043mm | 4    |
| 44   |        | 1    |
| 45   |        | 1    |
| 46   |        | 1    |
| 47   |        | 1    |
| 48   | 1162mm | 2    |
| 49   | 1162mm | 2    |
| 50   |        | 2    |
| B5   |        | 3    |
| Ø2.4 |        | 1    |
| В6   | 000    | 9    |
| GF   |        | 4    |