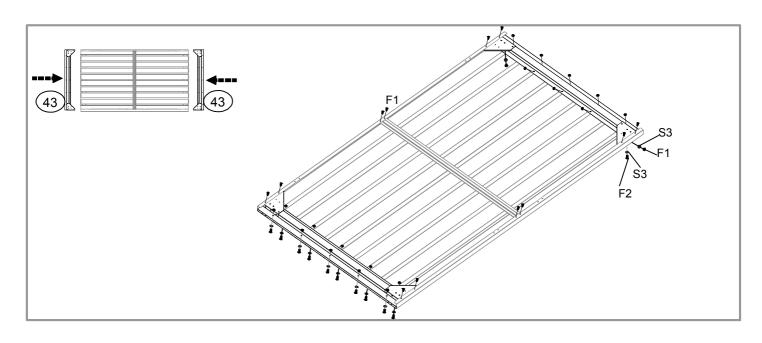

|
| 15   |            | 4    | 18   |      | 2    |
| GC   | $\bigcirc$ | 4    | GE   |      | 2    |
|      |            |      |      |      |      |









| NO. | PART | Qty.           | (49) F1        |
|-----|------|----------------|----------------|
| 48  |      | 1              | 05             |
| 49  |      | 1              | 48             |
| 36  |      | 1              | F <sub>1</sub> |
| H2  |      | 2              |                |
| (H2 |      | H2<br>36<br>F1 |                |





| NO. | PART     | Qty. |     |  |  |  |
|-----|----------|------|-----|--|--|--|
| 46  |          | 1    |     |  |  |  |
| 47  |          | 1    | 50  |  |  |  |
| D1  | <u> </u> | 2    | 47) |  |  |  |
| 50  |          | 1    | F1  |  |  |  |
| D1  |          |      |     |  |  |  |











| NO. | PART     | Qty. |          |
|-----|----------|------|----------|
| D2  |          | 1    |          |
| 41  |          | 1    |          |
| 40  | ~_]      | 1    |          |
| 39  |          | 1    | S3<br>F2 |
| 40  | D2<br>39 |      | 41)      |