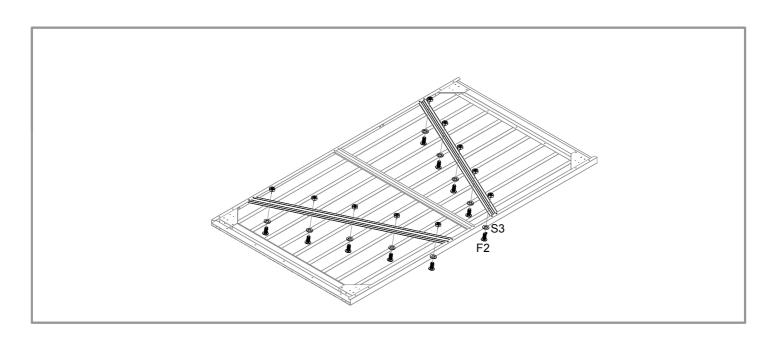

| 15   |            | 4    | 18   |      | 2    |
| GC   | $\bigcirc$ | 4    | GE   |      | 2    |
|      |            |      |      |      |      |









| NO. | PART | Qty.           | (49) F1        |
|-----|------|----------------|----------------|
| 48  |      | 1              | 05             |
| 49  |      | 1              | 48             |
| 36  |      | 1              | F <sub>1</sub> |
| H2  |      | 2              |                |
| (H2 |      | H2<br>36<br>F1 |                |





| NO. | PART     | Qty. |     |  |  |  |
|-----|----------|------|-----|--|--|--|
| 46  |          | 1    |     |  |  |  |
| 47  |          | 1    | 50  |  |  |  |
| D1  | <u> </u> | 2    | 47) |  |  |  |
| 50  |          | 1    | F1  |  |  |  |
| D1  |          |      |     |  |  |  |











| NO. | PART     | Qty. |          |
|-----|----------|------|----------|
| D2  |          | 1    |          |
| 41  |          | 1    |          |
| 40  | ~_]      | 1    |          |
| 39  |          | 1    | S3<br>F2 |
| 40  | D2<br>39 |      | 41)      |