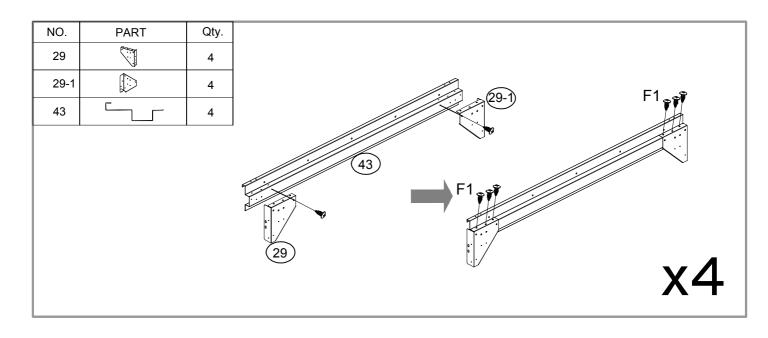

| NO.  | PART   | Qty. |
|------|--------|------|
| 29   |        | 4    |
| 29-1 |        | 4    |
| 30   |        | 4    |
| 36   |        | 1    |
| 37   | 867mm  | 1    |
| 38   | 867mm  | 1    |
| 39   | 775mm  | 1    |
| 40   |        | 1    |
| 41   |        | 1    |
| 42   | 776mm  | 2    |
| 43   | 1043mm | 4    |
| 44   |        | 1    |
| 45   |        | 1    |
| 46   |        | 1    |
| 47   |        | 1    |
| 48   | 1162mm | 2    |
| 49   | 1162mm | 2    |
| 50   |        | 2    |
| B5   |        | 3    |
| Ø2.4 |        | 1    |
| В6   | 000    | 9    |
| GF   |        | 4    |